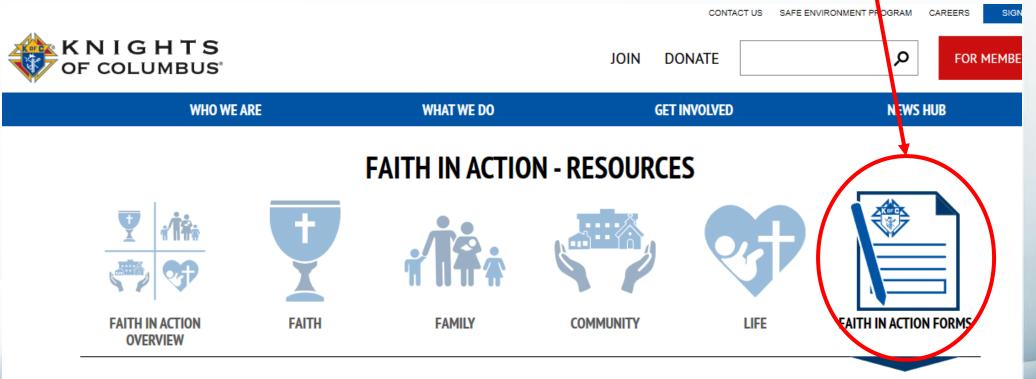

## **Administrative Forms** Step 3 – Click "FAITH IN ACTION FORMS"

\*\*Please NOTE for all Program Participation Reporting please submit the 10784 online.

#10784 - Fraternal Programs Report Form - Enter Online