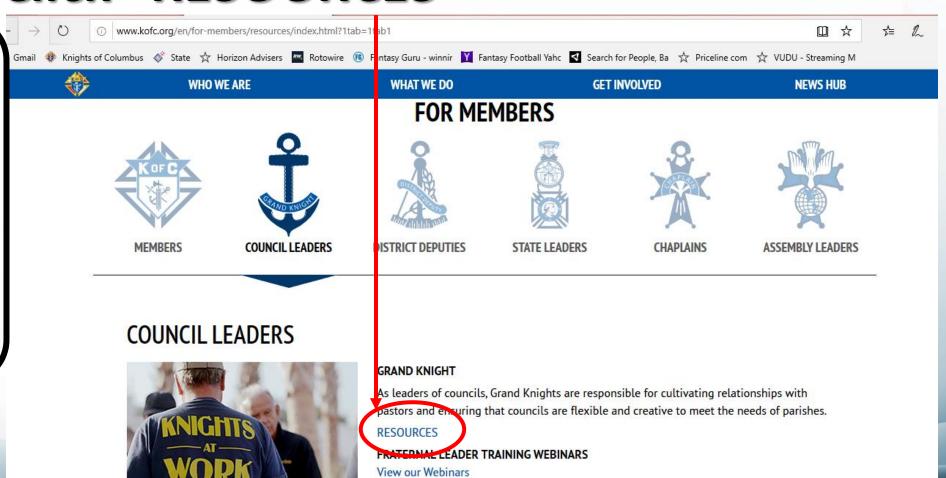

## **Administrative Forms** Step 3 – Click "RESOURCES"

There is a **RESOURCES** link under **GRAND** KNIGHT, FINANCIAL **SECRETARY** and **PROGRAM DIRECTORS**. They all take you to the same place.