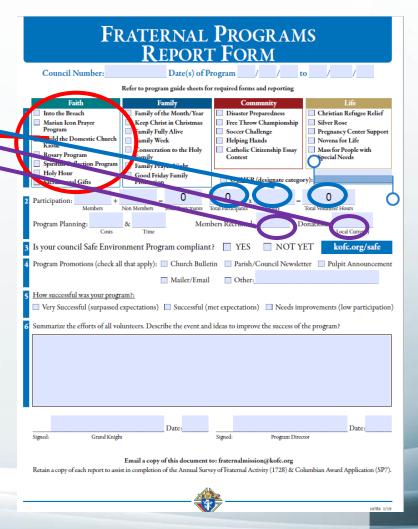

## **Administrative Forms** Step 3 – Click "FAITH IN ACTION FORMS"

\*\*Please NOTE for all Program Participation Reporting please submit the 10784 online.

#10784 - Fraternal Programs Report Form - Enter Online

PDF Form Online form
This form should be submitted in January

It covers January – December.

- Left side... Is a summary of all Programs for the year (Add up all 10784's) + 1728A's
- Right side... Non-program information
  - Meetings GK should know
  - Expenses FS should know
  - Other PD should know