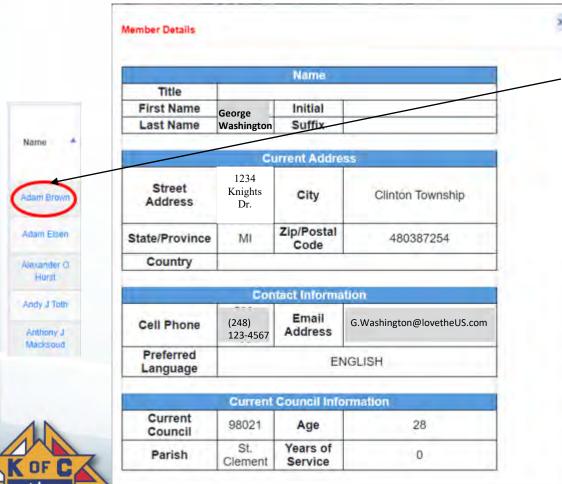

### **Prospect Report (Member Name)**

#### Click on Member Name

#### Member Details

Use this information to either call (or e-mail) the Prospect

> Michigan State Council Knights of Columbus