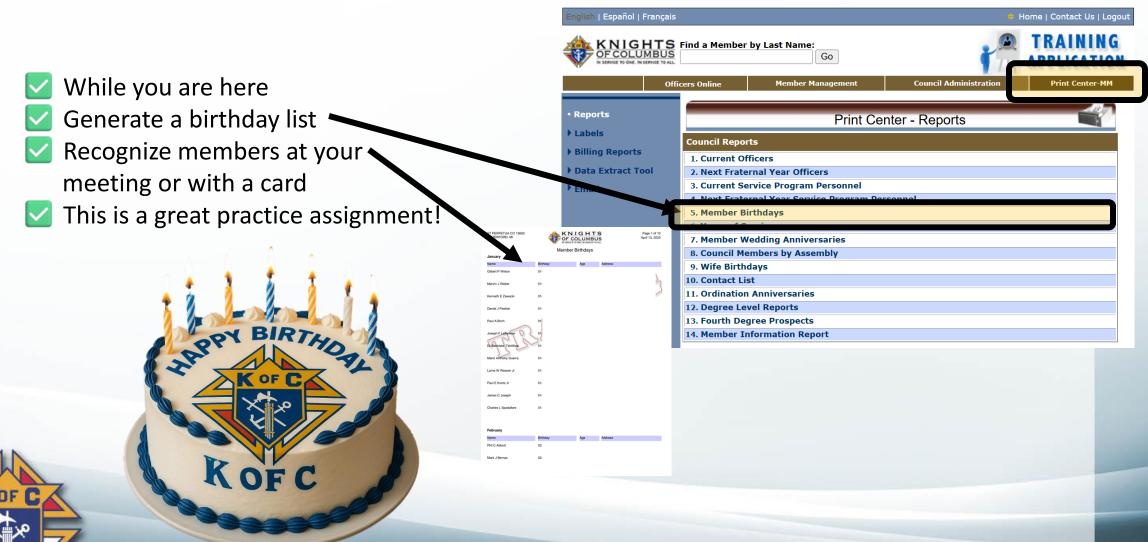

ghts of Columbus** 



## Using Member Management/ Print Center

English | Español | Français

Home | Contact Us | Logout



Go



Officers Online

Member Management

**Council Administration** 

**Print Center-MM** 

- Reports
- Labels
- Billing Reports
- Data Extract Tool
- Email

### Print Center - Reports



### **Council Reports**

- 1. Current Officers
- 2. Next Fraternal Year Officers
- 3. Current Service Program Personnel
- 4. Next Fraternal Year Service Program Personnel
- 5. Member Birthdays
- 6. Years of Service
- 7. Member Wedding Anniversaries
- 8. Council Members by Assembly
- 9. Wife Birthdays
- 10. Contact List
- 11. Ordination Anniversaries
- 12. Degree Level Reports
- 13. Fourth Degree Prospects
- 14. Member Information Report



## Using Member Management/ Print Center





# **Email Facility**

- The **Email Feature** in the Member Management system allows you to efficiently communicate with members by sending messages to selected groups. Here's how it works:
  - **1. Select Recipients** Choose individual members or predefined groups within the system.
  - **2. Compose Your Message** Draft an email with important updates, reminders, or announcements.
  - **3.** Click to Send Once you've selected the groups and reviewed your message, send the email directly from the platform.
- This feature ensures effective and organized communication with council members, officers, and program leaders—all within the system.



## Data Extract Tool

- Navigate to the Data
   Extraction Tool Found
   under the Print Center tab.
- Select Your Data Fields Choose what member