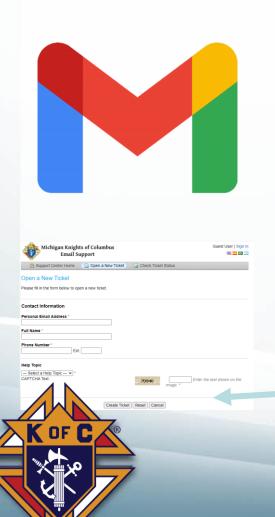

### How to Break Into The Email?

### What is your newest Email Address?

### PDXXX@mikofc.org

XXX is Council Number

Program Director, Grand Knight, Membership, and Financial Secretary all have email accounts that transition with the position. Ask the past program director for the current password