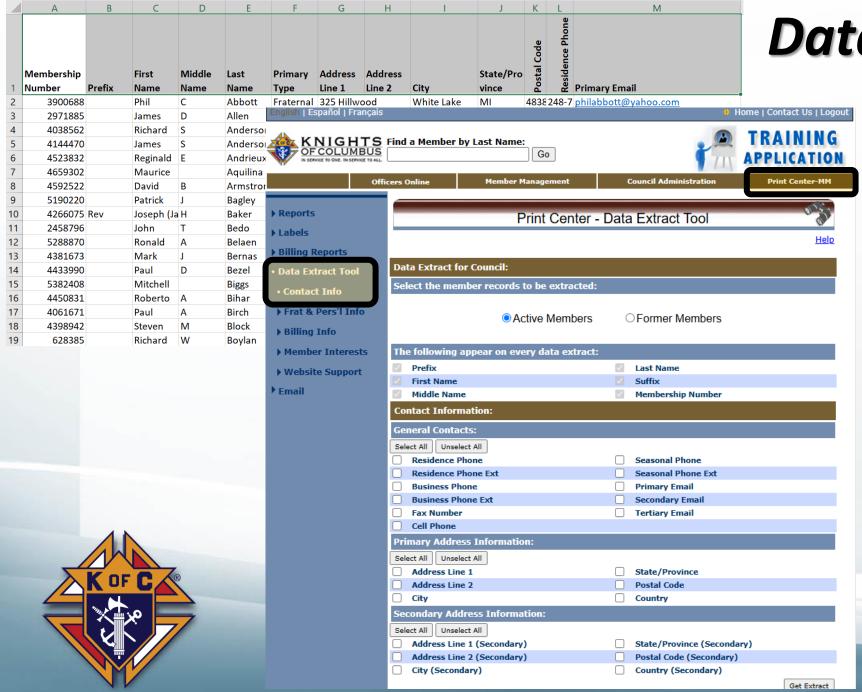

### **Organizational Chart**

2025 - 2026

**Build one for** your council

Service Program Personnel Report #365

Best done in Member Management

**Some Councils Publish** the organizational chart in the parish bulletin