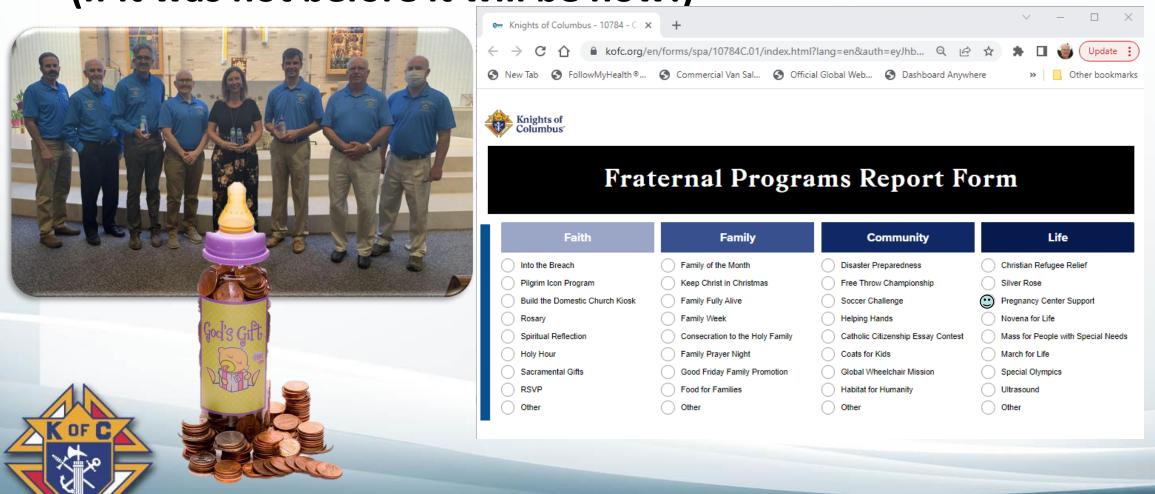

#### 3. Communication

- · Communicate program details to council members and the parish community.
- · Utilize various channels (bulletins, social media, email) to promote events.
- · Liaise with the parish to ensure programs are well-publicized and supported.
- Forms:
  - Program Report Form (Form #10784)

#### **\* 6. Collaboration and Networking**

- · Work with other councils and community organizations to co-sponsor events.
- · Attend district and state meetings to share successful programs and gather new ideas.
- Foster relationships with local businesses and organizations for support and sponsorships.
- Forms:
  - Fraternal Programs Report Form (Form #10784)

Program Report #10784

<u>Fraternal</u> <u>Planner</u> #5033