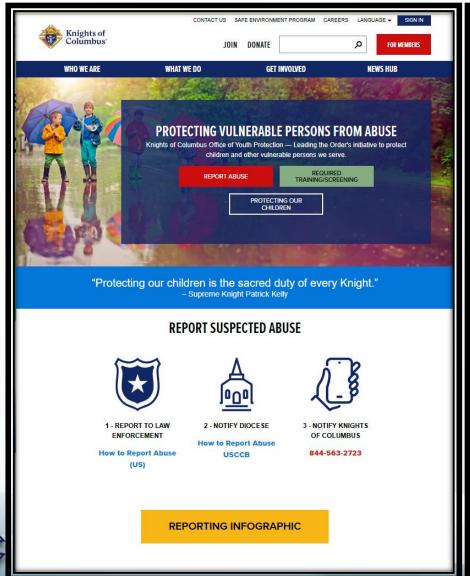

General Meeting         19           20           May           Officers Meeting         4           Movie Knight         6           Pancake Breakfast         8           General Meeting         17           w/ 1st degree         18           June           wrap sweatshirts         1           Combined Meeting         1           Shark Club - St Ben         5tate |

### Why Youth Protection Important?

"There is no greater priority within the Order than the safety, security and protection of the children and young people who participate in its youth programs."

"To help ensure the selection of only the best youth leaders for our programs, the Knights of Columbus has instituted the Safe Environment Program."



Supreme Knight Patrick Kelly



### **Youth Protection**



**Click Here** 







### Who Needs Training?



| Position              | Meet Sam | Duty to<br>Report<br>Mandated<br>Reporter | KofC Safe<br>Environment<br>Policies | Background<br>Investigation |
|-----------------------|----------|-------------------------------------------|--------------------------------------|-----------------------------|
| Grand Knight          | Required | Required                                  | Required                             |                             |
| Program<br>Director   | Required | Required                                  | Required                             |                             |
| Community<br>Director | Required | Required                                  | Required                             | Required                    |
| Family<br>Direc