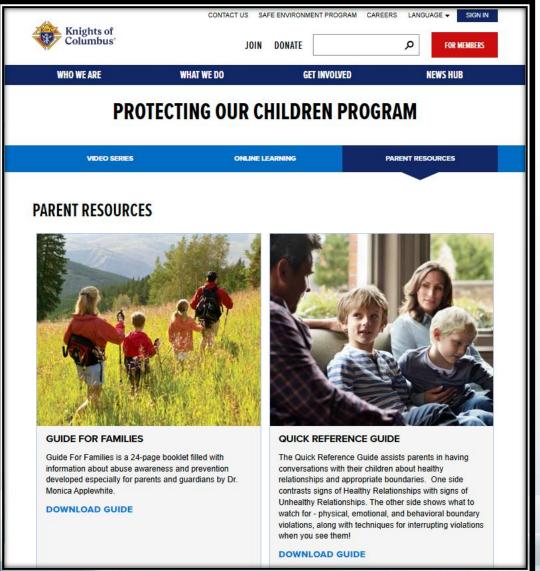

General Meeting         19           20           May           Officers Meeting         4           Movie Knight         6           Pancake Breakfast         8           General Meeting         17           w/ 1st degree         18           June           wrap sweatshirts         1           Combined Meeting         1           Shark Club - St Ben         5tate |

### Why Youth Protection Important?

"There is no greater priority within the Order than the safety, security and protection of the children and young people who participate in its youth programs."

"To help ensure the selection of only the best youth leaders for our programs, the Knights of Columbus has instituted the Safe Environment Program."



Supreme Knight Patrick Kelly



### **Youth Protection**



**Click Here** 







### Who Needs Training?



| Position              | Meet Sam | Duty to<br>Report<br>Mandated<br>Reporter | KofC Safe<br>Environment<br>Policies | Background<br>Investigation |
|-----------------------|----------|-------------------------------------------|--------------------------------------|-----------------------------|
| Grand Knight          | Required | Required                                  | Required                             |                             |
| Program<br>Director   | Required | Required                                  | Required                             |                             |
| Community<br>Director | Required | Required                                  | Required                             | Required                    |
| Family<br>Directo