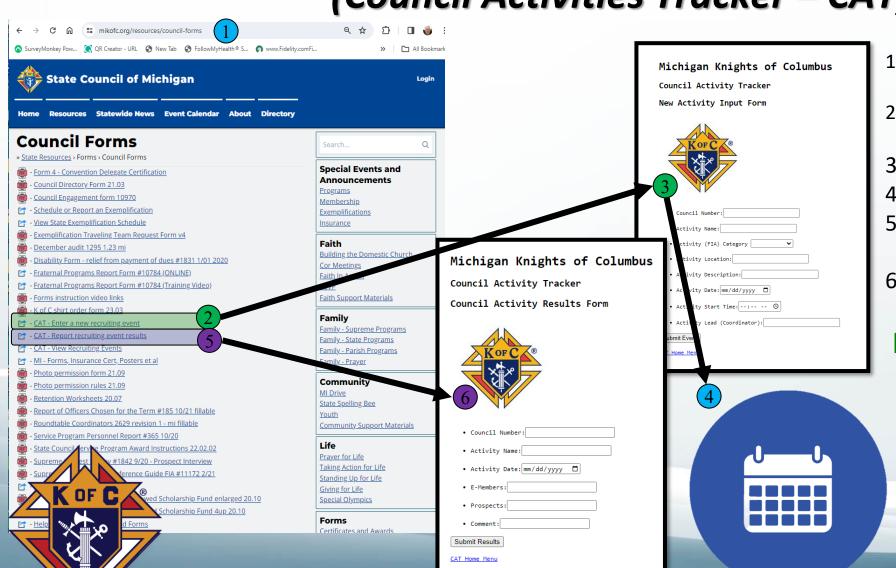

of C on Facebook

### Free E-Membership Extended!

The online or e-membership code to honor Fr. Michael I. McGivney has been extended again!

The free online membership code is BLESSEDMCGIVNEY

Here's how it works:

Direct prospects to kofc.org/joinus

Enter promo code BLESSEDMCGIVNEY

Enter your membership number for sponsor credit

Invite e-members to your Council's next Charity/Unity/Fraternity Exemplification

Or use the On Demand Exemplification through officers online at kofc.org

Or schedule in to District Exemplification or recorded virtual Exemplification schedule by our State

Prayer for the Canonization of



### **Exemplifications**

Special Events and Announcements

Programs

Membership

Insurance





igan State Council



## CAT Training (Council Activities Tracker – CAT)



- 1. Navigate to Michigan Knight council resource tab
- 2. Select "CAT Enter a New Recruiting **Event**
- 3. Complete the POP up form
- 4. Complete event
- 5. Select "Report recruiting Event Results"
- 6. Complete the POP up form

Remember all events can be a requitement opportunity

# Establish a list of Exemplifications

## 1. Council (or District) Exemplifications:

- Each quarter, update the Exemplification Sheet with your exemplifications
- https://mikofc.org/resources/exemplifications
- Ensure your team has the necessary supplies (Pins, rosaries, baldrics, etc...)
- Hold them "in church" after a mass on Saturday or Sunday Invite the Parish to observe

## 2. Attend (or Host) a Traveling Team Exemplification:

- A specially trained team will do the degree if necessary.
- The Exemplif