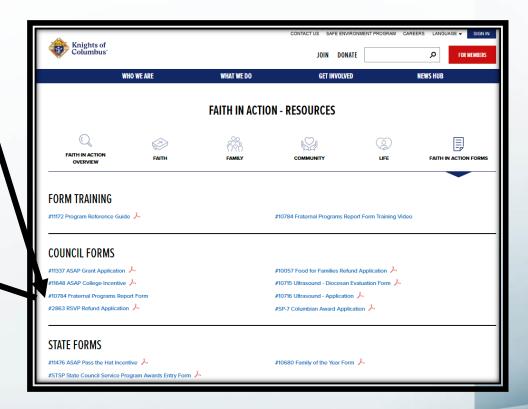

#### **\* 2. Planning and Coordination**

- · Coordinate with council members to assign responsibilities for each event.
- · Ensure all programs meet the requirements for the Columbian Award.
- Forms:
  - Annual Survey of Fraternal Activity (Form #1728)
  - Columbian Award Application (Form #SP-7)

#### 3. Communication

- · Communicate program details to council members and the parish community.
- · Utilize various channels (bulletins, social media, email) to promote events.
- · Liaise with the parish to ensure programs are well-publicized and supported.
- Forms:
  - Program Report Form (Form #10784)

#### **\* 4. Program Execution**

- · Oversee the logistics and implementation of each program.
- Ensure all necessary materials and resources are available.
- Monitor the progress of events and address any issues that arise.
- Forms:
  - Fraternal Planner (Form #5033)
  - Refund Support Vocations Program (RSVP) Application (Form #2863)

#### **\$ 5. Evaluation and Reporting**

- Evaluation and Reporting
- · Collect feedback from participants to assess program success.
- · Prepare reports on program outcomes for council meetings.
- · Suggest improvements for future programs based on feedback and observations.
- Key Forms:
  - Survey of Fraternal Activity (Form #1728)

#### **\* 6. Collaboration and Networking**

- · Work with other councils and community organizations to co-sponsor events.
- · Attend district and state meetings to share successful programs and gather new ideas.
- Foster relationships with local businesses and organizations for support and sponsorships.
- Forms:
  - Fraternal Programs Report Form (Form #10784)

Program Report #10784

<u>Fraternal</u> <u>Planner</u> #5033