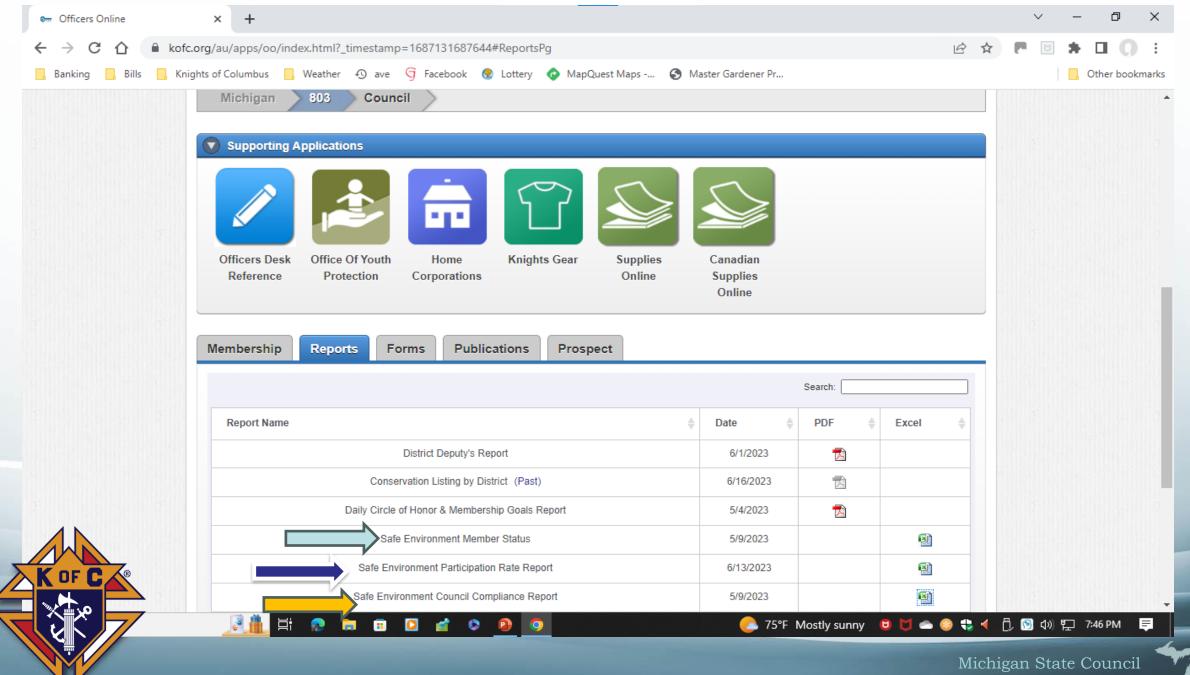

IDIUM — ACADEMY —

Fill in your details and click register to access the school.

#### Already a Member? Sign In

| alle bla                      |                               |
|-------------------------------|-------------------------------|
| agement on the council roster |                               |
|                               |                               |
|                               |                               |
|                               |                               |
|                               | agement on the council roster |



# **Completion Certificate & Transcript**



**VIRGIL TACEY** 

Has completed the following Learning Path:

Round 1: Preventing Abuse and Protecting Those We Serve

June 04, 2023

PRAESIDIUM \_\_\_\_\_ACADEMY \_\_\_











# Why do we Invite?

- **Order** To sustain and grow the Order
- **Church** To strengthen our Parishes
- **Community** To practice charity where needed
- **Council** Continue Council's good works
- **Members** To be better Catholics, husbands & men
- **Family** To strengthen Catholic Families
- **Vivat Jesus** To "Live Jesus" through our actions





# Roles & Responsibilities (Membership)

- 1. Planning: Collaborate with your Grand Knight, Membership, and Program Director
  - 1. Establish committees for recruiting, admissions, exemplifications and retention
  - 2. Establish a list of recruiting events using the Council Activity Tracker (CAT) system
  - 3. Establish a list of Exemplifications using Sheets (via your MDxxxxx@mikofc.org email)

### 2. Recruiting:

- 1. Hold recruiting e