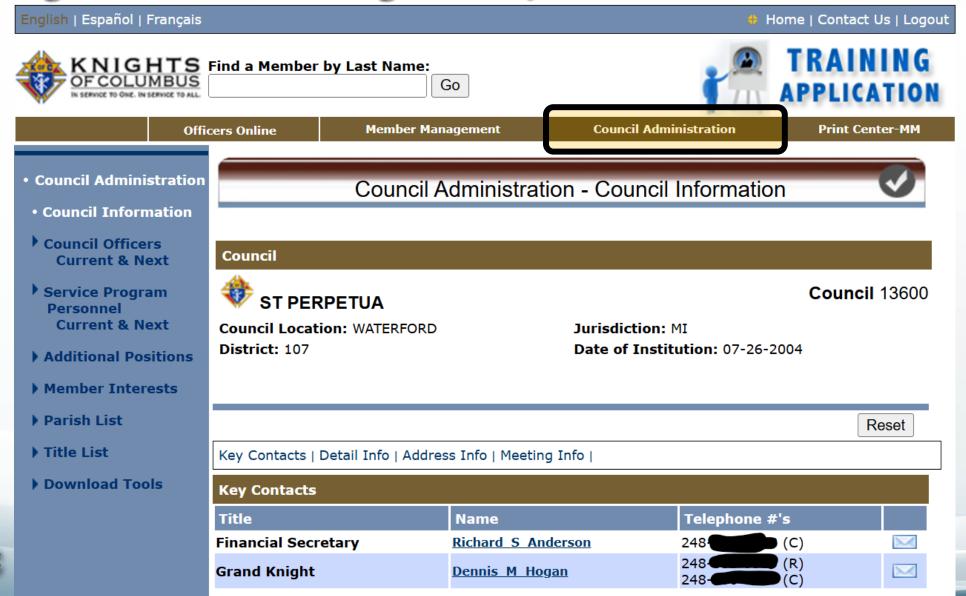

### **Basics for Success**

- Surround yourself with great leaders
- Insist your predecessor brings you up-to-speed
- Get basic training
- Establish a working relationship with your Pastor
- Run effective council & officer meetings
- **\*** Establish goals for the council and its members
- Understand, embrace and implement Faith in Action model
- Focus on addressing your council's biggest issues
- Use the State Council's e-mail system (See Pre-Test) for:
  - Grand Knight
  - Financial Secretary
  - Program Director
  - Membership Director