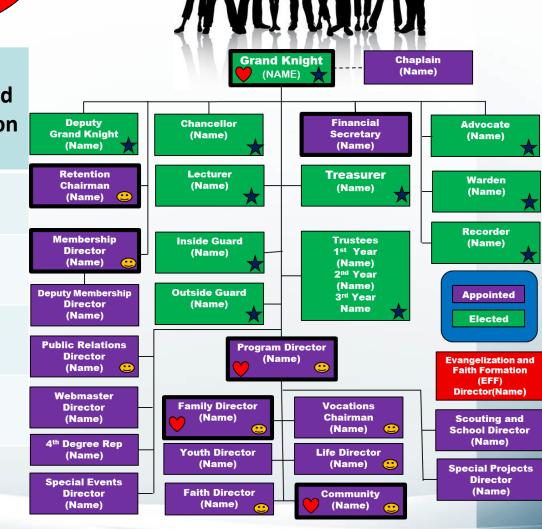

### **Organizational Chart**

2025 - 2026

**Build one for** your council

Service Program Personnel Report #365

Best done in Member Management

**Some Councils Publish** the organizational chart in the parish bulletin

**Required Positions** 

💢 Elected Position (report 185) 😊 Appointed (report on 365) 🧡 Requires Youth Protection

**Financial** Secretary (Name)

Chaplain

(Name)

**Grand Knight** 

(NAME)

**Treasurer** (Name)

**Trustees** 1st Year (Name) 2<sup>nd</sup> Year (Name) 3rd Year Name

Community

(Name)

**Evangelization and Faith Formation** (EFF) Director(Name)

**Advocate** 

(Name)

Warden

(Name)

Recorder

(Name)

**Appointed** 

**Elected** 

**Scouting and School Director** (Name)

**Special Projects** Director (Name)

Michigan State Council **Knights of Columbus** 

**Pro Tip:** 

**Special Events** 

**Director** 

(Name)

**Deputy** 

**Grand Knight** 

(Name)

Retention

Chairman

(Name)

**Faith Director** 

(Name)

Chancellor

(Name)

Lecturer

(Name)