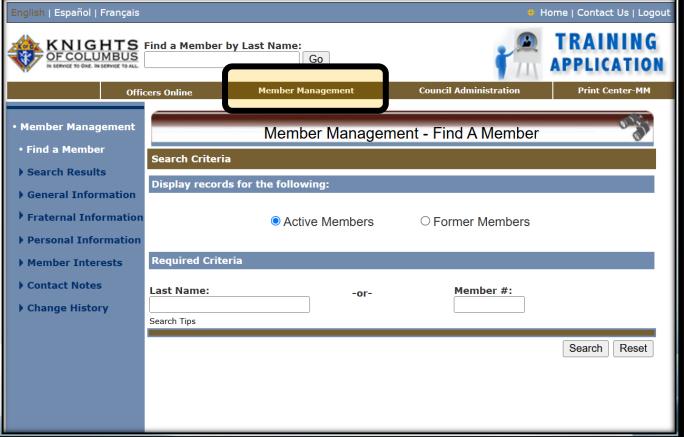

### **Basics for Success**

- Surround yourself with great leaders
- Insist your predecessor brings you up-to-speed
- Get basic training
- Establish a working relationship with your Pastor
- Run effective council & officer meetings
- **\*** Establish goals for the council and its members
- Understand, embrace and implement Faith in Action model
- Focus on addressing your council's biggest issues
- Use the State Council's e-mail system (See Pre-Test) for:
  - Grand Knight
  - Financial Secretary
  - Program Director
  - Membership Director