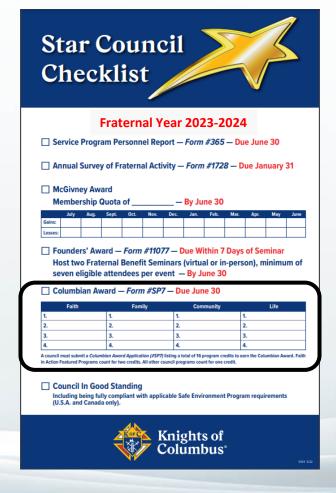

### How do you know if you are successful Program Director?

|                                                                                                                                                                                                                        | an Award Application Due by June 30th                                                                                                                                                                                                                                                                                                                                                                                                                                  |
|------------------------------------------------------------------------------------------------------------------------------------------------------------------------------------------------------------------------|------------------------------------------------------------------------------------------------------------------------------------------------------------------------------------------------------------------------------------------------------------------------------------------------------------------------------------------------------------------------------------------------------------------------------------------------------------------------|
| Council Number:                                                                                                                                                                                                        | Jurisdiction: 20 20                                                                                                                                                                                                                                                                                                                                                                                                                                                    |
| AITH PROGRAMS: RSVP, Into the E                                                                                                                                                                                        | treach, Spiritual Reflection, Holy Hour, Pilgrim Icon Program, Building the Domestic Church                                                                                                                                                                                                                                                                                                                                                                            |
|                                                                                                                                                                                                                        |                                                                                                                                                                                                                                                                                                                                                                                                                                                                        |
| Program Name:                                                                                                                                                                                                          | Featured Program? YES NO (Selecting yes indicates you have fulfilled all featured program minimum requirements.)                                                                                                                                                                                                                                                                                                                                                       |
| Program Description:                                                                                                                                                                                                   |                                                                                                                                                                                                                                                                                                                                                                                                                                                                        |
| Program Name:                                                                                                                                                                                                          | Featured Program? YES NO (Selecting yes indicates you have fulfilled all featured program minimum requirements.)                                                                                                                                                                                                                                                                                                                                                       |
| Program<br>Description:                                                                                                                                                                                                |                                                                                                                                                                                                                                                                                                                                                                                                                                                                        |
| . Program<br>Name:                                                                                                                                                                                                     | Featured Program? YES NO (Selecting yes indicates you have fulfilled all featured program minimum requirements.)                                                                                                                                                                                                                                                                                                                                                       |
| Program Description:                                                                                                                                                                                                   |                                                                                                                                                                                                                                                                                                                                                                                                                                                                        |
| . Program<br>Name:                                                                                                                                                                                                     | Featured Program? YES NO (Selecting yes indicates you have fulfilled all featured program minimum requirements.)                                                                                                                                                                                                                                                                                                                                                       |
|                                                                                                                                                                                                                        |                                                                                                                                                                                                                                                                                                                                                                                                                                                                        |
| Program Description:  AMILY PROGRAMS: Food for Fan                                                                                                                                                                     | niliae Samily of the Month/Year Samily Eully Alive Samily Drayer Night Yean Chris                                                                                                                                                                                                                                                                                                                                                                                      |
| Description:  AMILY PROGRAMS: Food for Fan                                                                                                                                                                             | nilies, Family of the Month/Year, Family Fully Alive, Family Prayer Night, Keep Chris<br>ation to the Holy Family, Good Friday Family Promotion                                                                                                                                                                                                                                                                                                                        |
| Description:  AMILY PROGRAMS: Food for Fan  Christmas, Family Week, Consecr                                                                                                                                            |                                                                                                                                                                                                                                                                                                                                                                                                                                                                        |
| Description:  AMILY PROGRAMS: Food for Fan 1 Christmas, Family Week, Consecre 2 Program                                                                                                                                | Featured Program? YES NO                                                                                                                                                                                                                                                                                                                                                                                                                                               |
| Description:  AMILY PROGRAMS: Food for Fair of Christmas, Family Week, Consecra Program Name:  Program Description:                                                                                                    | ation to the Holy Family, Good Friday Family Promotion  Featured Program? YES NO                                                                                                                                                                                                                                                                                                                                                                                       |
| Description:  AMILY PROGRAMS: Food for Fan Christmas, Family Week, Consecre Program Name: Program Description: Program                                                                                                 | ation to the Holy Family, Good Friday Family Promotion    Featured Program?   YES   NO     Gelecting yes indicates you have fulfilled all featured program minimum requirements.)    Featured Program?   YES   NO                                                                                                                                                                                                                                                      |
| Description:  AMILY PROGRAMS: Food for Far 1 Christmas, Family Week, Consecr. Program Name: Program Description: Program Name: Program Program Description:                                                            | ation to the Holy Family, Good Friday Family Promotion    Featured Program?   YES   NO     Gelecting yes indicates you have fulfilled all featured program minimum requirements.)    Featured Program?   YES   NO                                                                                                                                                                                                                                                      |
| Description:  AMILY PROGRAMS: Food for Fan Christmas, Family Week, Consecre Program Name:  Program Description:  Program Name:  Program Description:  Program Description:                                             | Featured Program? YES NO  [Selecting yes indicates you have fulfilled all featured program minimum requirements.)  Featured Program? YES NO  [Selecting yes indicates you have fulfilled all featured program minimum requirements.)  Featured Program? YES NO  [Selecting yes indicates you have fulfilled all featured program minimum requirements.)                                                                                                                |
| Description:  AMILY PROGRAMS: Food for Fan Christmas, Family Week, Consect Program Name: Program Description: Program Description: Program Description: Program Description: Program Description: Program Description: | Featured Program? YES NO  [Selecting yes indicates you have fulfilled all featured program minimum requirements.)  Featured Program? YES NO  [Selecting yes indicates you have fulfilled all featured program minimum requirements.)  Featured Program? YES NO  [Selecting yes indicates you have fulfilled all featured program minimum requirements.)                                                                                                                |
| Description:  AMILY PROGRAMS: Food for Fan Christmas, Family Week, Consecra Program Name: Program Description: Program Name: Program Description: Program Description:                                                 | Featured Program? YES NO  Gelecting yes indicates you have fulfilled all featured program minimum requirements.)  Featured Program? YES NO  Gelecting yes indicates you have fulfilled all featured program minimum requirements.)  Featured Program? YES NO  Gelecting yes indicates you have fulfilled all featured program minimum requirements.)  Featured Program? YES NO  Gelecting yes indicates you have fulfilled all featured program minimum requirements.) |

| Program     Name:                                                                                                                                                                                                                                                                                                                                                                                                                                                                                                                                                                                                                                                                                                                                                                                                                                                                                                                                                                                                                                                                                                                                                                                                                                                                                                                                                                                                                                                                                                                                                                                                                                                                                                                                                                                                                                                                                                                                                                                                                                                                                                              | Featured Program? YES NO (Selecting yes indicates you have fulfilled all featured program minimum requirements)                                                                                                                                                                                                                                                                                                                                                                              |
|--------------------------------------------------------------------------------------------------------------------------------------------------------------------------------------------------------------------------------------------------------------------------------------------------------------------------------------------------------------------------------------------------------------------------------------------------------------------------------------------------------------------------------------------------------------------------------------------------------------------------------------------------------------------------------------------------------------------------------------------------------------------------------------------------------------------------------------------------------------------------------------------------------------------------------------------------------------------------------------------------------------------------------------------------------------------------------------------------------------------------------------------------------------------------------------------------------------------------------------------------------------------------------------------------------------------------------------------------------------------------------------------------------------------------------------------------------------------------------------------------------------------------------------------------------------------------------------------------------------------------------------------------------------------------------------------------------------------------------------------------------------------------------------------------------------------------------------------------------------------------------------------------------------------------------------------------------------------------------------------------------------------------------------------------------------------------------------------------------------------------------|----------------------------------------------------------------------------------------------------------------------------------------------------------------------------------------------------------------------------------------------------------------------------------------------------------------------------------------------------------------------------------------------------------------------------------------------------------------------------------------------|
| Program Description:                                                                                                                                                                                                                                                                                                                                                                                                                                                                                                                                                                                                                                                                                                                                                                                                                                                                                                                                                                                                                                                                                                                                                                                                                                                                                                                                                                                                                                                                                                                                                                                                                                                                                                                                                                                                                                                                                                                                                                                                                                                                                                           |                                                                                                                                                                                                                                                                                                                                                                                                                                                                                              |
| 2. Program<br>Name:                                                                                                                                                                                                                                                                                                                                                                                                                                                                                                                                                                                                                                                                                                                                                                                                                                                                                                                                                                                                                                                                                                                                                                                                                                                                                                                                                                                                                                                                                                                                                                                                                                                                                                                                                                                                                                                                                                                                                                                                                                                                                                            | Featured Program? YES NO (Selecting yes indicates you have fulfilled all featured program minimum requirems                                                                                                                                                                                                                                                                                                                                                                                  |
| Program<br>Description:                                                                                                                                                                                                                                                                                                                                                                                                                                                                                                                                                                                                                                                                                                                                                                                                                                                                                                                                                                                                                                                                                                                                                                                                                                                                                                                                                                                                                                                                                                                                                                                                                                                                                                                                                                                                                                                                                                                                                                                                                                                                                                        |                                                                                                                                                                                                                                                                                                                                                                                                                                                                                              |
| 3. Program<br>Name:                                                                                                                                                                                                                                                                                                                                                                                                                                                                                                                                                                                                                                                                                                                                                                                                                                                                                                                                                                                                                                                                                                                                                                                                                                                                                                                                                                                                                                                                                                                                                                                                                                                                                                                                                                                                                                                                                                                                                                                                                                                                                                            | Featured Program? YES NO (Selecting yes indicates you have fulfilled all featured program minimum requirements)                                                                                                                                                                                                                                                                                                                                                                              |
| Program<br>Description:                                                                                                                                                                                                                                                                                                                                                                                                                                                                                                                                                                                                                                                                                                                                                                                                                                                                                                                                                                                                                                                                                                                                                                                                                                                                                                                                                                                                                                                                                                                                                                                                                                                                                                                                                                                                                                                                                                                                                                                                                                                                                                        |                                                                                                                                                                                                                                                                                                                                                                                                                                                                                              |
| 4. Program<br>Name:                                                                                                                                                                                                                                                                                                                                                                                                                                                                                                                                                                                                                                                                                                                                                                                                                                                                                                                                                                                                                                                                                                                                                                                                                                                                                                                                                                                                                                                                                                                                                                                                                                                                                                                                                                                                                                                                                                                                                                                                                                                                                                            | Featured Program? YES NO (Selecting yes indicates you have fulfilled all featured program minimum requirements)                                                                                                                                                                                                                                                                                                                                                                              |
|                                                                                                                                                                                                                                                                                                                                                                                                                                                                                                                                                                                                                                                                                                                                                                                                                                                                                                                                                                                                                                                                                                                                                                                                                                                                                                                                                                                                                                                                                                                                                                                                                                                                                                                                                                                                                                                                                                                                                                                                                                                                                                                                |                                                                                                                                                                                                                                                                                                                                                                                                                                                                                              |
|                                                                                                                                                                                                                                                                                                                                                                                                                                                                                                                                                                                                                                                                                                                                                                                                                                                                                                                                                                                                                                                                                                                                                                                                                                                                                                                                                                                                                                                                                                                                                                                                                                                                                                                                                                                                                                                                                                                                                                                                                                                                                                                                | enter Support, March for Life, Special Olympics, Ultrasound Program, ASAP, Chri<br>for People with Special Needs, Novena for Life                                                                                                                                                                                                                                                                                                                                                            |
| Description:  LIFE PROGRAMS: Pregnancy Co                                                                                                                                                                                                                                                                                                                                                                                                                                                                                                                                                                                                                                                                                                                                                                                                                                                                                                                                                                                                                                                                                                                                                                                                                                                                                                                                                                                                                                                                                                                                                                                                                                                                                                                                                                                                                                                                                                                                                                                                                                                                                      | enter Support, March for Life, Special Olympics, Ultrasound Program, ASAP, Chrifor People with Special Needs, Novena for Life  Featured Program?   YES  NO  (Selecting yes indicates you have fulfilled all featured program minimum requirems)                                                                                                                                                                                                                                              |
| Description:  LIFE PROGRAMS: Pregnancy Conception of the program o | for People with Special Needs, Novena for Life  Featured Program?  YES NO  (Selecting yes indicates you have fulfilled all featured program minimum requirems)  Featured Program?  YES NO                                                                                                                                                                                                                                                                                                    |
| Description:  LIFE PROGRAMS: Pregnancy C Refugee Relief, Silver Rose, Mass  1. Program Name:  Program Description:  2. Program Name:  Program                                                                                                                                                                                                                                                                                                                                                                                                                                                                                                                                                                                                                                                                                                                                                                                                                                                                                                                                                                                                                                                                                                                                                                                                                                                                                                                                                                                                                                                                                                                                                                                                                                                                                                                                                                                                                                                                                                                                                                                  | for People with Special Needs, Novena for Life  Featured Program?   YES   NO (Selecting yes indicates you have tuffiled all featured program minimum requirems)                                                                                                                                                                                                                                                                                                                              |
| Description:  LIFE PROGRAMS: Pregnancy Concentration of the Concentratio | Featured Program? YES NO  [Selecting yes indicates you have fulfilled all featured program minimum requirems  Featured Program? YES NO  [Selecting yes indicates you have fulfilled all featured program minimum requirems  Featured Program? YES NO  [Featured Program? YES NO                                                                                                                                                                                                              |
| Description:  LIFE PROGRAMS: Pregnancy C Refugee Relief, Silver Rose, Mass  1. Program Name: Program Description:  2. Program Name: Program Description: 3. Program                                                                                                                                                                                                                                                                                                                                                                                                                                                                                                                                                                                                                                                                                                                                                                                                                                                                                                                                                                                                                                                                                                                                                                                                                                                                                                                                                                                                                                                                                                                                                                                                                                                                                                                                                                                                                                                                                                                                                            | Featured Program?  YES NO  (Selecting yes indicates you have fulfilled all featured program minimum requirems)  Featured Program?  YES NO  (Selecting yes indicates you have fulfilled all featured program minimum requirems)  Featured Program?  YES NO  (Selecting yes indicates you have fulfilled all featured program minimum requirems)                                                                                                                                               |
| Description:  LIFE PROGRAMS: Pregnancy C Refugee Relief, Silver Rose, Mass  1. Program Name: Program Description:  2. Program Name: Program Description:  3. Program Name: Program Name: Program Name: Program Name:                                                                                                                                                                                                                                                                                                                                                                                                                                                                                                                                                                                                                                                                                                                                                                                                                                                                                                                                                                                                                                                                                                                                                                                                                                                                                                                                                                                                                                                                                                                                                                                                                                                                                                                                                                                                                                                                                                           | Featured Program? YES NO  [Sistecting yes indicates you have fulfilled all featured program minimum requirement  Featured Program? YES NO  [Sistecting yes indicates you have fulfilled all featured program minimum requirement  Featured Program? YES NO  [Sistecting yes indicates you have fulfilled all featured program minimum requirement  Featured Program? YES NO  [Sistecting yes indicates you have fulfilled all featured program minimum requirement  Featured Program? YES NO |
| Description:  LIFE PROGRAMS: Pregnancy C Refugee Relief, Silver Rose, Mass  1. Program Name: Program Description:  2. Program Name: Program Description:  3. Program Name: Program Name: Program Description:  4. Program                                                                                                                                                                                                                                                                                                                                                                                                                                                                                                                                                                                                                                                                                                                                                                                                                                                                                                                                                                                                                                                                                                                                                                                                                                                                                                                                                                                                                                                                                                                                                                                                                                                                                                                                                                                                                                                                                                      | Featured Program? YES NO  [Selecting yes indicates you have fulfilled all featured program minimum requirems  Featured Program? YES NO  [Selecting yes indicates you have fulfilled all featured program minimum requirems  Featured Program? YES NO  [Selecting yes indicates you have fulfilled all featured program minimum requirems  Featured Program? YES NO  [Selecting yes indicates you have fulfilled all featured program minimum requirems                                       |

When you complete SP7 for 2024-2025

https://www.kofc.org/un/en/forms/council/columbian\_awardap\_p.pdf