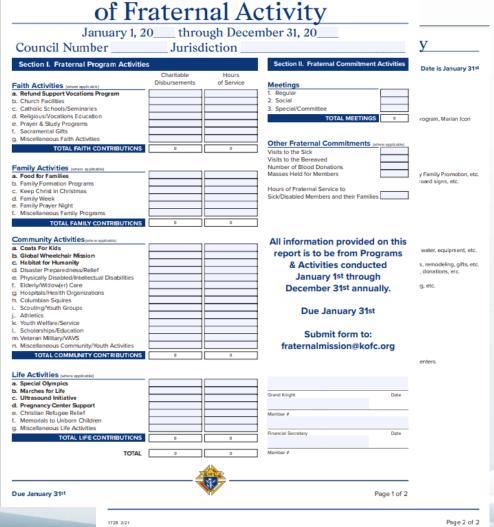

### Agenda Duties of a Grand Knight in the Knights of Columbus

Columbian Award
Application SP-7

Annual Survey of Fraternal Activity #1728

Refund Support
Vocations
Program #2863

#### **\* 2. Planning and Coordination**

- · Coordinate with council members to assign responsibilities for each event.
- · Ensure all programs meet the requirements for the Columbian Award.
- Forms:
  - Annual Survey of Fraternal Activity (Form #1728)
  - Columbian Award Application (Form #SP-7)

#### **\$ 5. Evaluation and Reporting**

- Evaluation and Reporting
- · Collect feedback from participants to assess program success.
- · Prepare reports on program outcomes for council meetings.
- · Suggest improvements for future programs based on feedback and observations.
- Key Forms:
  - Survey of Fraternal Activity (Form #1728)