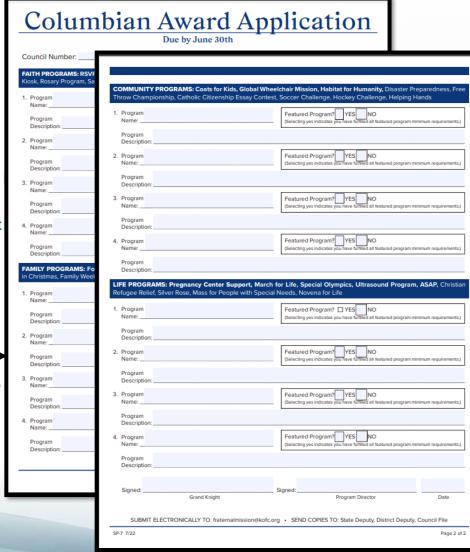

### How do you know if you are successful Program Director?

|                                                                                                                                                                                                                        | an Award Application Due by June 30th                                                                                                                                                                                                                                                                                                                                                                                                                                  |
|------------------------------------------------------------------------------------------------------------------------------------------------------------------------------------------------------------------------|------------------------------------------------------------------------------------------------------------------------------------------------------------------------------------------------------------------------------------------------------------------------------------------------------------------------------------------------------------------------------------------------------------------------------------------------------------------------|
| Council Number:                                                                                                                                                                                                        | Jurisdiction: 20 20                                                                                                                                                                                                                                                                                                                                                                                                                                                    |
| AITH PROGRAMS: RSVP, Into the E                                                                                                                                                                                        | treach, Spiritual Reflection, Holy Hour, Pilgrim Icon Program, Building the Domestic Church                                                                                                                                                                                                                                                                                                                                                                            |
|                                                                                                                                                                                                                        |                                                                                                                                                                                                                                                                                                                                                                                                                                                                        |
| Program Name:                                                                                                                                                                                                          | Featured Program? YES NO (Selecting yes indicates you have fulfilled all featured program minimum requirements.)                                                                                                                                                                                                                                                                                                                                                       |
| Program Description:                                                                                                                                                                                                   |                                                                                                                                                                                                                                                                                                                                                                                                                                                                        |
| Program Name:                                                                                                                                                                                                          | Featured Program? YES NO (Selecting yes indicates you have fulfilled all featured program minimum requirements.)                                                                                                                                                                                                                                                                                                                                                       |
| Program<br>Description:                                                                                                                                                                                                |                                                                                                                                                                                                                                                                                                                                                                                                                                                                        |
| . Program<br>Name:                                                                                                                                                                                                     | Featured Program? YES NO (Selecting yes indicates you have fulfilled all featured program minimum requirements.)                                                                                                                                                                                                                                                                                                                                                       |
| Program Description:                                                                                                                                                                                                   |                                                                                                                                                                                                                                                                                                                                                                                                                                                                        |
| . Program<br>Name:                                                                                                                                                                                                     | Featured Program? YES NO (Selecting yes indicates you have fulfilled all featured program minimum requirements.)                                                                                                                                                                                                                                                                                                                                                       |
|                                                                                                                                                                                                                        |                                                                                                                                                                                                                                                                                                                                                                                                                                                                        |
| Program Description:  AMILY PROGRAMS: Food for Fan                                                                                                                                                                     | niliae Samily of the Month/Year Samily Eully Alive Samily Drayer Night Yean Chris                                                                                                                                                                                                                                                                                                                                                                                      |
| Description:  AMILY PROGRAMS: Food for Fan                                                                                                                                                                             | nilies, Family of the Month/Year, Family Fully Alive, Family Prayer Night, Keep Chris<br>ation to the Holy Family, Good Friday Family Promotion                                                                                                                                                                                                                                                                                                                        |
| Description:  AMILY PROGRAMS: Food for Fan  Christmas, Family Week, Consecr                                                                                                                                            |                                                                                                                                                                                                                                                                                                                                                                                                                                                                        |
| Description:  AMILY PROGRAMS: Food for Fan 1 Christmas, Family Week, Consecre 2 Program                                                                                                                                | Featured Program? YES NO                                                                                                                                                                                                                                                                                                                                                                                                                                               |
| Description:  AMILY PROGRAMS: Food for Fair of Christmas, Family Week, Consecra Program Name:  Program Description:                                                                                                    | ation to the Holy Family, Good Friday Family Promotion  Featured Program? YES NO                                                                                                                                                                                                                                                                                                                                                                                       |
| Description:  AMILY PROGRAMS: Food for Fan Christmas, Family Week, Consecre Program Name: Program Description: Program                                                                                                 | ation to the Holy Family, Good Friday Family Promotion    Featured Program?   YES   NO     Gelecting yes indicates you have fulfilled all featured program minimum requirements.)    Featured Program?   YES   NO                                                                                                                                                                                                                                                      |
| Description:  AMILY PROGRAMS: Food for Far 1 Christmas, Family Week, Consecr. Program Name: Program Description: Program Name: Program Program Description:                                                            | ation to the Holy Family, Good Friday Family Promotion    Featured Program?   YES   NO     Gelecting yes indicates you have fulfilled all featured program minimum requirements.)    Featured Program?   YES   NO                                                                                                                                                                                                                                                      |
| Description:  AMILY PROGRAMS: Food for Fan Christmas, Family Week, Consecre Program Name:  Program Description:  Program Name:  Program Description:  Program Description:                                             | Featured Program? YES NO  [Selecting yes indicates you have fulfilled all featured program minimum requirements.)  Featured Program? YES NO  [Selecting yes indicates you have fulfilled all featured program minimum requirements.)  Featured Program? YES NO  [Selecting yes indicates you have fulfilled all featured program minimum requirements.)                                                                                                                |
| Description:  AMILY PROGRAMS: Food for Fan Christmas, Family Week, Consect Program Name: Program Description: Program Description: Program Description: Program Description: Program Description: Program Description: | Featured Program? YES NO  [Selecting yes indicates you have fulfilled all featured program minimum requirements.)  Featured Program? YES NO  [Selecting yes indicates you have fulfilled all featured program minimum requirements.)  Featured Program? YES NO  [Selecting yes indicates you have fulfilled all featured program minimum requirements.)                                                                                                                |
| Description:  AMILY PROGRAMS: Food for Fan Christmas, Family Week, Consecra Program Name: Program Description: Program Name: Program Description: Program Description:                                                 | Featured Program? YES NO  Gelecting yes indicates you have fulfilled all featured program minimum requirements.)  Featured Program? YES NO  Gelecting yes indicates you have fulfilled all featured program minimum requirements.)  Featured Program? YES NO  Gelecting yes indicates you have fulfilled all featured program minimum requirements.)  Featured Program? YES NO  Gelecting yes indicates you have fulfilled all featured program minimum requirements.) |

| Program     Name:                                                                                                                                                                                                                                                                                                                                                                                                                                                                                                                                                                                                                                                                                                                                                                                                                                                                                                                                                                                                                                                                                                                                                                                                                                                                                                                                                                                                                                                                                                                                                                                                                                                                                                                                                                                                                                                                                                                                                                                                                                                                                                              | Featured Program? YES NO (Selecting yes indicates you have fulfilled all featured program minimum requirements)                                                                                                                                                                                                                                                                                                                                                                              |
|--------------------------------------------------------------------------------------------------------------------------------------------------------------------------------------------------------------------------------------------------------------------------------------------------------------------------------------------------------------------------------------------------------------------------------------------------------------------------------------------------------------------------------------------------------------------------------------------------------------------------------------------------------------------------------------------------------------------------------------------------------------------------------------------------------------------------------------------------------------------------------------------------------------------------------------------------------------------------------------------------------------------------------------------------------------------------------------------------------------------------------------------------------------------------------------------------------------------------------------------------------------------------------------------------------------------------------------------------------------------------------------------------------------------------------------------------------------------------------------------------------------------------------------------------------------------------------------------------------------------------------------------------------------------------------------------------------------------------------------------------------------------------------------------------------------------------------------------------------------------------------------------------------------------------------------------------------------------------------------------------------------------------------------------------------------------------------------------------------------------------------|----------------------------------------------------------------------------------------------------------------------------------------------------------------------------------------------------------------------------------------------------------------------------------------------------------------------------------------------------------------------------------------------------------------------------------------------------------------------------------------------|
| Program Description:                                                                                                                                                                                                                                                                                                                                                                                                                                                                                                                                                                                                                                                                                                                                                                                                                                                                                                                                                                                                                                                                                                                                                                                                                                                                                                                                                                                                                                                                                                                                                                                                                                                                                                                                                                                                                                                                                                                                                                                                                                                                                                           |                                                                                                                                                                                                                                                                                                                                                                                                                                                                                              |
| 2. Program<br>Name:                                                                                                                                                                                                                                                                                                                                                                                                                                                                                                                                                                                                                                                                                                                                                                                                                                                                                                                                                                                                                                                                                                                                                                                                                                                                                                                                                                                                                                                                                                                                                                                                                                                                                                                                                                                                                                                                                                                                                                                                                                                                                                            | Featured Program? YES NO (Selecting yes indicates you have fulfilled all featured program minimum requirems                                                                                                                                                                                                                                                                                                                                                                                  |
| Program<br>Description:                                                                                                                                                                                                                                                                                                                                                                                                                                                                                                                                                                                                                                                                                                                                                                                                                                                                                                                                                                                                                                                                                                                                                                                                                                                                                                                                                                                                                                                                                                                                                                                                                                                                                                                                                                                                                                                                                                                                                                                                                                                                                                        |                                                                                                                                                                                                                                                                                                                                                                                                                                                                                              |
| 3. Program<br>Name:                                                                                                                                                                                                                                                                                                                                                                                                                                                                                                                                                                                                                                                                                                                                                                                                                                                                                                                                                                                                                                                                                                                                                                                                                                                                                                                                                                                                                                                                                                                                                                                                                                                                                                                                                                                                                                                                                                                                                                                                                                                                                                            | Featured Program? YES NO (Selecting yes indicates you have fulfilled all featured program minimum requirements)                                                                                                                                                                                                                                                                                                                                                                              |
| Program<br>Description:                                                                                                                                                                                                                                                                                                                                                                                                                                                                                                                                                                                                                                                                                                                                                                                                                                                                                                                                                                                                                                                                                                                                                                                                                                                                                                                                                                                                                                                                                                                                                                                                                                                                                                                                                                                                                                                                                                                                                                                                                                                                                                        |                                                                                                                                                                                                                                                                                                                                                                                                                                                                                              |
| 4. Program<br>Name:                                                                                                                                                                                                                                                                                                                                                                                                                                                                                                                                                                                                                                                                                                                                                                                                                                                                                                                                                                                                                                                                                                                                                                                                                                                                                                                                                                                                                                                                                                                                                                                                                                                                                                                                                                                                                                                                                                                                                                                                                                                                                                            | Featured Program? YES NO (Selecting yes indicates you have fulfilled all featured program minimum requirements)                                                                                                                                                                                                                                                                                                                                                                              |
|                                                                                                                                                                                                                                                                                                                                                                                                                                                                                                                                                                                                                                                                                                                                                                                                                                                                                                                                                                                                                                                                                                                                                                                                                                                                                                                                                                                                                                                                                                                                                                                                                                                                                                                                                                                                                                                                                                                                                                                                                                                                                                                                |                                                                                                                                                                                                                                                                                                                                                                                                                                                                                              |
|                                                                                                                                                                                                                                                                                                                                                                                                                                                                                                                                                                                                                                                                                                                                                                                                                                                                                                                                                                                                                                                                                                                                                                                                                                                                                                                                                                                                                                                                                                                                                                                                                                                                                                                                                                                                                                                                                                                                                                                                                                                                                                                                | enter Support, March for Life, Special Olympics, Ultrasound Program, ASAP, Chri<br>for People with Special Needs, Novena for Life                                                                                                                                                                                                                                                                                                                                                            |
| Description:  LIFE PROGRAMS: Pregnancy Co                                                                                                                                                                                                                                                                                                                                                                                                                                                                                                                                                                                                                                                                                                                                                                                                                                                                                                                                                                                                                                                                                                                                                                                                                                                                                                                                                                                                                                                                                                                                                                                                                                                                                                                                                                                                                                                                                                                                                                                                                                                                                      | enter Support, March for Life, Special Olympics, Ultrasound Program, ASAP, Chrifor People with Special Needs, Novena for Life  Featured Program?   YES  NO  (Selecting yes indicates you have fulfilled all featured program minimum requirems)                                                                                                                                                                                                                                              |
| Description:  LIFE PROGRAMS: Pregnancy Conception of the program o | for People with Special Needs, Novena for Life  Featured Program?  YES NO  (Selecting yes indicates you have fulfilled all featured program minimum requirems)  Featured Program?  YES NO                                                                                                                                                                                                                                                                                                    |
| Description:  LIFE PROGRAMS: Pregnancy C Refugee Relief, Silver Rose, Mass  1. Program Name:  Program Description:  2. Program Name:  Program                                                                                                                                                                                                                                                                                                                                                                                                                                                                                                                                                                                                                                                                                                                                                                                                                                                                                                                                                                                                                                                                                                                                                                                                                                                                                                                                                                                                                                                                                                                                                                                                                                                                                                                                                                                                                                                                                                                                                                                  | for People with Special Needs, Novena for Life  Featured Program?   YES   NO (Selecting yes indicates you have tuffiled all featured program minimum requirems)                                                                                                                                                                                                                                                                                                                              |
| Description:  LIFE PROGRAMS: Pregnancy Concentration of the Concentratio | Featured Program? YES NO  [Selecting yes indicates you have fulfilled all featured program minimum requirems  Featured Program? YES NO  [Selecting yes indicates you have fulfilled all featured program minimum requirems  Featured Program? YES NO  [Featured Program? YES NO                                                                                                                                                                                                              |
| Description:  LIFE PROGRAMS: Pregnancy C Refugee Relief, Silver Rose, Mass  1. Program Name: Program Description:  2. Program Name: Program Description: 3. Program                                                                                                                                                                                                                                                                                                                                                                                                                                                                                                                                                                                                                                                                                                                                                                                                                                                                                                                                                                                                                                                                                                                                                                                                                                                                                                                                                                                                                                                                                                                                                                                                                                                                                                                                                                                                                                                                                                                                                            | Featured Program?  YES NO  (Selecting yes indicates you have fulfilled all featured program minimum requirems)  Featured Program?  YES NO  (Selecting yes indicates you have fulfilled all featured program minimum requirems)  Featured Program?  YES NO  (Selecting yes indicates you have fulfilled all featured program minimum requirems)                                                                                                                                               |
| Description:  LIFE PROGRAMS: Pregnancy C Refugee Relief, Silver Rose, Mass  1. Program Name: Program Description:  2. Program Name: Program Description:  3. Program Name: Program Name: Program Name: Program Name:                                                                                                                                                                                                                                                                                                                                                                                                                                                                                                                                                                                                                                                                                                                                                                                                                                                                                                                                                                                                                                                                                                                                                                                                                                                                                                                                                                                                                                                                                                                                                                                                                                                                                                                                                                                                                                                                                                           | Featured Program? YES NO  [Sistecting yes indicates you have fulfilled all featured program minimum requirement  Featured Program? YES NO  [Sistecting yes indicates you have fulfilled all featured program minimum requirement  Featured Program? YES NO  [Sistecting yes indicates you have fulfilled all featured program minimum requirement  Featured Program? YES NO  [Sistecting yes indicates you have fulfilled all featured program minimum requirement  Featured Program? YES NO |
| Description:  LIFE PROGRAMS: Pregnancy C Refugee Relief, Silver Rose, Mass  1. Program Name: Program Description:  2. Program Name: Program Description:  3. Program Name: Program Name: Program Description:  4. Program                                                                                                                                                                                                                                                                                                                                                                                                                                                                                                                                                                                                                                                                                                                                                                                                                                                                                                                                                                                                                                                                                                                                                                                                                                                                                                                                                                                                                                                                                                                                                                                                                                                                                                                                                                                                                                                                                                      | Featured Program? YES NO  [Selecting yes indicates you have fulfilled all featured program minimum requirems  Featured Program? YES NO  [Selecting yes indicates you have fulfilled all featured program minimum requirems  Featured Program? YES NO  [Selecting yes indicates you have fulfilled all featured program minimum requirems  Featured Program? YES NO  [Selecting yes indicates you have fulfilled all featured program minimum requirems                                       |

When you complete SP7 for 2024-2025

https://www.kofc.org/un/en/forms/council/columbian\_awardap\_p.pdf

### Agenda Duties of a Grand Knight in the Knights of Columbus

Columbian Award
Application SP-7

Annual Survey of Fraternal Activity #1728

Refund Support
Vocations
Program #2863

#### **\* 2. Planning and Coordination**

- · Coordinate with council members to assign responsibilities for each event.
- · Ensure all programs meet the requirements for the Columbian Award.
- Forms:
  - Annual Survey of Fraternal Activity (Form #1728)
  - Columbian Award Application (Form #SP-7)