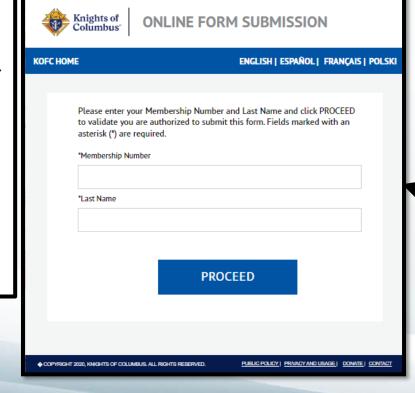

When you complete SP7 for 2024-2025

https://www.kofc.org/un/en/forms/council/columbian\_awardap\_p.pdf