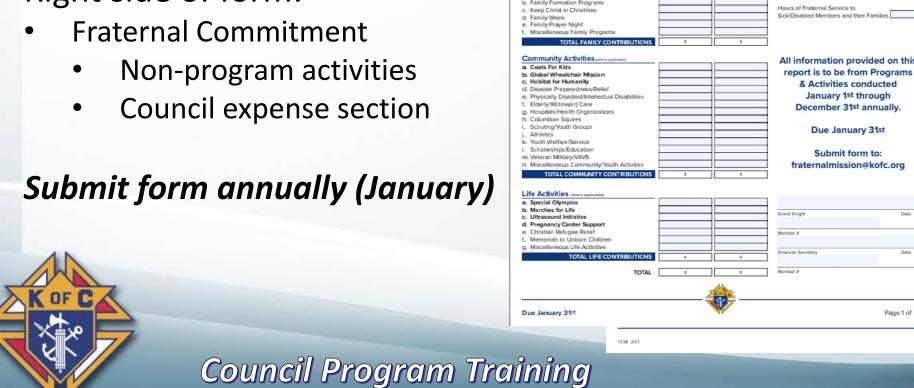

### Agenda Duties of a Grand Knight in the Knights of Columbus

Columbian Award
Application SP-7

Annual Survey of Fraternal Activity #1728

Refund Support
Vocations
Program #2863

#### **\* 2. Planning and Coordination**

- · Coordinate with council members to assign responsibilities for each event.
- · Ensure all programs meet the requirements for the Columbian Award.
- Forms:
  - Annual Survey of Fraternal Activity (Form #1728)
  - Columbian Award Application (Form #SP-7)

#### **\$ 5. Evaluation and Reporting**

- Evaluation and Reporting
- · Collect feedback from participants to assess program success.
- · Prepare reports on program outcomes for council meetings.
- · Suggest improvements for future programs based on feedback and observations.
- Key Forms:
  - Survey of Fraternal Activity (Form #1728)