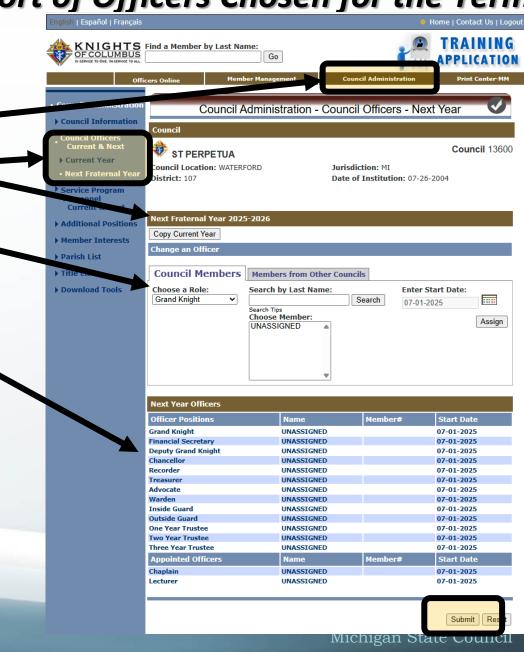

### **Basics for Success**

- Surround yourself with great leaders
- Insist your predecessor brings you up-to-speed
- Get basic training
- Establish a working relationship with your Pastor
- Run effective council & officer meetings
- **\*** Establish goals for the council and its members
- Understand, embrace and implement Faith in Action model
- Focus on addressing your council's biggest issues
- Use the State Council's e-mail system (See Pre-Test) for:
  - Grand Knight
  - Financial Secretary
  - Program Director
  - Membership Director