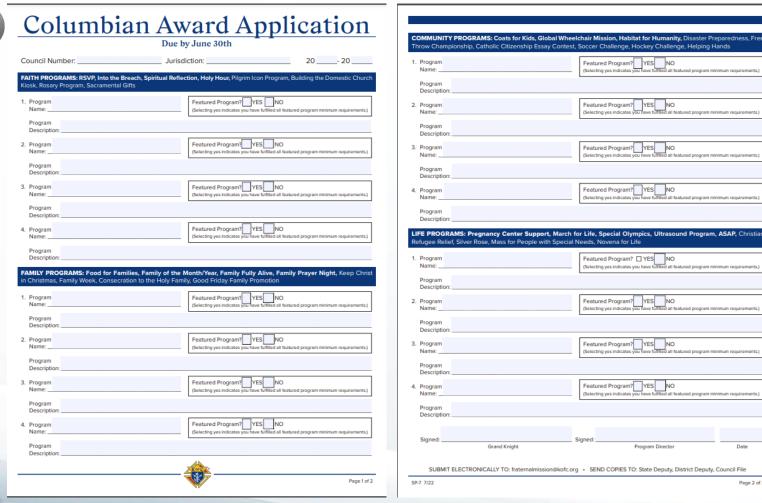

### How do you know if you are successful Program Director?

|                                                                                                                                                                                                                        | an Award Application Due by June 30th                                                                                                                                                                                                                                                                                                                                                                                                                                  |
|------------------------------------------------------------------------------------------------------------------------------------------------------------------------------------------------------------------------|------------------------------------------------------------------------------------------------------------------------------------------------------------------------------------------------------------------------------------------------------------------------------------------------------------------------------------------------------------------------------------------------------------------------------------------------------------------------|
| Council Number:                                                                                                                                                                                                        | Jurisdiction: 20 20                                                                                                                                                                                                                                                                                                                                                                                                                                                    |
| AITH PROGRAMS: RSVP, Into the E                                                                                                                                                                                        | treach, Spiritual Reflection, Holy Hour, Pilgrim Icon Program, Building the Domestic Church                                                                                                                                                                                                                                                                                                                                                                            |
|                                                                                                                                                                                                                        |                                                                                                                                                                                                                                                                                                                                                                                                                                                                        |
| Program Name:                                                                                                                                                                                                          | Featured Program? YES NO (Selecting yes indicates you have fulfilled all featured program minimum requirements.)                                                                                                                                                                                                                                                                                                                                                       |
| Program Description:                                                                                                                                                                                                   |                                                                                                                                                                                                                                                                                                                                                                                                                                                                        |
| Program Name:                                                                                                                                                                                                          | Featured Program? YES NO (Selecting yes indicates you have fulfilled all featured program minimum requirements.)                                                                                                                                                                                                                                                                                                                                                       |
| Program<br>Description:                                                                                                                                                                                                |                                                                                                                                                                                                                                                                                                                                                                                                                                                                        |
| . Program<br>Name:                                                                                                                                                                                                     | Featured Program? YES NO (Selecting yes indicates you have fulfilled all featured program minimum requirements.)                                                                                                                                                                                                                                                                                                                                                       |
| Program Description:                                                                                                                                                                                                   |                                                                                                                                                                                                                                                                                                                                                                                                                                                                        |
| . Program<br>Name:                                                                                                                                                                                                     | Featured Program? YES NO (Selecting yes indicates you have fulfilled all featured program minimum requirements.)                                                                                                                                                                                                                                                                                                                                                       |
|                                                                                                                                                                                                                        |                                                                                                                                                                                                                                                                                                                                                                                                                                                                        |
| Program Description:  AMILY PROGRAMS: Food for Fan                                                                                                                                                                     | niliae Samily of the Month/Year Samily Eully Alive Samily Drayer Night Yean Chris                                                                                                                                                                                                                                                                                                                                                                                      |
| Description:  AMILY PROGRAMS: Food for Fan                                                                                                                                                                             | nilies, Family of the Month/Year, Family Fully Alive, Family Prayer Night, Keep Chris<br>ation to the Holy Family, Good Friday Family Promotion                                                                                                                                                                                                                                                                                                                        |
| Description:  AMILY PROGRAMS: Food for Fan  Christmas, Family Week, Consecr                                                                                                                                            |                                                                                                                                                                                                                                                                                                                                                                                                                                                                        |
| Description:  AMILY PROGRAMS: Food for Fan 1 Christmas, Family Week, Consecre 2 Program                                                                                                                                | Featured Program? YES NO                                                                                                                                                                                                                                                                                                                                                                                                                                               |
| Description:  AMILY PROGRAMS: Food for Fair of Christmas, Family Week, Consecra Program Name:  Program Description:                                                                                                    | ation to the Holy Family, Good Friday Family Promotion  Featured Program? YES NO                                                                                                                                                                                                                                                                                                                                                                                       |
| Description:  AMILY PROGRAMS: Food for Fan Christmas, Family Week, Consecre Program Name: Program Description: Program                                                                                                 | ation to the Holy Family, Good Friday Family Promotion    Featured Program?   YES   NO     Gelecting yes indicates you have fulfilled all featured program minimum requirements.)    Featured Program?   YES   NO                                                                                                                                                                                                                                                      |
| Description:  AMILY PROGRAMS: Food for Far 1 Christmas, Family Week, Consecr. Program Name: Program Description: Program Name: Program Program Description:                                                            | ation to the Holy Family, Good Friday Family Promotion    Featured Program?   YES   NO     Gelecting yes indicates you have fulfilled all featured program minimum requirements.)    Featured Program?   YES   NO                                                                                                                                                                                                                                                      |
| Description:  AMILY PROGRAMS: Food for Fan Christmas, Family Week, Consecre Program Name:  Program Description:  Program Name:  Program Description:  Program Description:                                             | Featured Program? YES NO  [Selecting yes indicates you have fulfilled all featured program minimum requirements.)  Featured Program? YES NO  [Selecting yes indicates you have fulfilled all featured program minimum requirements.)  Featured Program? YES NO  [Selecting yes indicates you have fulfilled all featured program minimum requirements.)                                                                                                                |
| Description:  AMILY PROGRAMS: Food for Fan Christmas, Family Week, Consect Program Name: Program Description: Program Description: Program Description: Program Description: Program Description: Program Description: | Featured Program? YES NO  [Selecting yes indicates you have fulfilled all featured program minimum requirements.)  Featured Program? YES NO  [Selecting yes indicates you have fulfilled all featured program minimum requirements.)  Featured Program? YES NO  [Selecting yes indicates you have fulfilled all featured program minimum requirements.)                                                                                                                |
| Description:  AMILY PROGRAMS: Food for Fan Christmas, Family Week, Consecra Program Name: Program Description: Program Name: Program Description: Program Description:                                                 | Featured Program? YES NO  Gelecting yes indicates you have fulfilled all featured program minimum requirements.)  Featured Program? YES NO  Gelecting yes indicates you have fulfilled all featured program minimum requirements.)  Featured Program? YES NO  Gelecting yes indicates you have fulfilled all featured program minimum requirements.)  Featured Program? YES NO  Gelecting yes indicates you have fulfilled all featured program minimum requirements.) |

| Program     Name:                                                                                                                                                                                                                                                                                                                                                                                                                                                                                                                                                                                                                                                                                                                                                                                                                                                                                                                                                                                                                                                                                                                                                                                                                                                                                                                                                                                                                                                                                                                                                                                                                                                                                                                                                                                                                                                                                                                                                                                                                                                                                                              | Featured Program? YES NO (Selecting yes indicates you have fulfilled all featured program minimum requirements)                                                                                                                                                                                                                                                                                                                                                                              |
|--------------------------------------------------------------------------------------------------------------------------------------------------------------------------------------------------------------------------------------------------------------------------------------------------------------------------------------------------------------------------------------------------------------------------------------------------------------------------------------------------------------------------------------------------------------------------------------------------------------------------------------------------------------------------------------------------------------------------------------------------------------------------------------------------------------------------------------------------------------------------------------------------------------------------------------------------------------------------------------------------------------------------------------------------------------------------------------------------------------------------------------------------------------------------------------------------------------------------------------------------------------------------------------------------------------------------------------------------------------------------------------------------------------------------------------------------------------------------------------------------------------------------------------------------------------------------------------------------------------------------------------------------------------------------------------------------------------------------------------------------------------------------------------------------------------------------------------------------------------------------------------------------------------------------------------------------------------------------------------------------------------------------------------------------------------------------------------------------------------------------------|----------------------------------------------------------------------------------------------------------------------------------------------------------------------------------------------------------------------------------------------------------------------------------------------------------------------------------------------------------------------------------------------------------------------------------------------------------------------------------------------|
| Program Description:                                                                                                                                                                                                                                                                                                                                                                                                                                                                                                                                                                                                                                                                                                                                                                                                                                                                                                                                                                                                                                                                                                                                                                                                                                                                                                                                                                                                                                                                                                                                                                                                                                                                                                                                                                                                                                                                                                                                                                                                                                                                                                           |                                                                                                                                                                                                                                                                                                                                                                                                                                                                                              |
| 2. Program<br>Name:                                                                                                                                                                                                                                                                                                                                                                                                                                                                                                                                                                                                                                                                                                                                                                                                                                                                                                                                                                                                                                                                                                                                                                                                                                                                                                                                                                                                                                                                                                                                                                                                                                                                                                                                                                                                                                                                                                                                                                                                                                                                                                            | Featured Program? YES NO (Selecting yes indicates you have fulfilled all featured program minimum requirems                                                                                                                                                                                                                                                                                                                                                                                  |
| Program<br>Description:                                                                                                                                                                                                                                                                                                                                                                                                                                                                                                                                                                                                                                                                                                                                                                                                                                                                                                                                                                                                                                                                                                                                                                                                                                                                                                                                                                                                                                                                                                                                                                                                                                                                                                                                                                                                                                                                                                                                                                                                                                                                                                        |                                                                                                                                                                                                                                                                                                                                                                                                                                                                                              |
| 3. Program<br>Name:                                                                                                                                                                                                                                                                                                                                                                                                                                                                                                                                                                                                                                                                                                                                                                                                                                                                                                                                                                                                                                                                                                                                                                                                                                                                                                                                                                                                                                                                                                                                                                                                                                                                                                                                                                                                                                                                                                                                                                                                                                                                                                            | Featured Program? YES NO (Selecting yes indicates you have fulfilled all featured program minimum requirements)                                                                                                                                                                                                                                                                                                                                                                              |
| Program<br>Description:                                                                                                                                                                                                                                                                                                                                                                                                                                                                                                                                                                                                                                                                                                                                                                                                                                                                                                                                                                                                                                                                                                                                                                                                                                                                                                                                                                                                                                                                                                                                                                                                                                                                                                                                                                                                                                                                                                                                                                                                                                                                                                        |                                                                                                                                                                                                                                                                                                                                                                                                                                                                                              |
| 4. Program<br>Name:                                                                                                                                                                                                                                                                                                                                                                                                                                                                                                                                                                                                                                                                                                                                                                                                                                                                                                                                                                                                                                                                                                                                                                                                                                                                                                                                                                                                                                                                                                                                                                                                                                                                                                                                                                                                                                                                                                                                                                                                                                                                                                            | Featured Program? YES NO (Selecting yes indicates you have fulfilled all featured program minimum requirements)                                                                                                                                                                                                                                                                                                                                                                              |
|                                                                                                                                                                                                                                                                                                                                                                                                                                                                                                                                                                                                                                                                                                                                                                                                                                                                                                                                                                                                                                                                                                                                                                                                                                                                                                                                                                                                                                                                                                                                                                                                                                                                                                                                                                                                                                                                                                                                                                                                                                                                                                                                |                                                                                                                                                                                                                                                                                                                                                                                                                                                                                              |
|                                                                                                                                                                                                                                                                                                                                                                                                                                                                                                                                                                                                                                                                                                                                                                                                                                                                                                                                                                                                                                                                                                                                                                                                                                                                                                                                                                                                                                                                                                                                                                                                                                                                                                                                                                                                                                                                                                                                                                                                                                                                                                                                | enter Support, March for Life, Special Olympics, Ultrasound Program, ASAP, Chri<br>for People with Special Needs, Novena for Life                                                                                                                                                                                                                                                                                                                                                            |
| Description:  LIFE PROGRAMS: Pregnancy Co                                                                                                                                                                                                                                                                                                                                                                                                                                                                                                                                                                                                                                                                                                                                                                                                                                                                                                                                                                                                                                                                                                                                                                                                                                                                                                                                                                                                                                                                                                                                                                                                                                                                                                                                                                                                                                                                                                                                                                                                                                                                                      | enter Support, March for Life, Special Olympics, Ultrasound Program, ASAP, Chrifor People with Special Needs, Novena for Life  Featured Program?   YES  NO  (Selecting yes indicates you have fulfilled all featured program minimum requirems)                                                                                                                                                                                                                                              |
| Description:  LIFE PROGRAMS: Pregnancy Conception of the program o | for People with Special Needs, Novena for Life  Featured Program?  YES NO  (Selecting yes indicates you have fulfilled all featured program minimum requirems)  Featured Program?  YES NO                                                                                                                                                                                                                                                                                                    |
| Description:  LIFE PROGRAMS: Pregnancy C Refugee Relief, Silver Rose, Mass  1. Program Name:  Program Description:  2. Program Name:  Program                                                                                                                                                                                                                                                                                                                                                                                                                                                                                                                                                                                                                                                                                                                                                                                                                                                                                                                                                                                                                                                                                                                                                                                                                                                                                                                                                                                                                                                                                                                                                                                                                                                                                                                                                                                                                                                                                                                                                                                  | for People with Special Needs, Novena for Life  Featured Program?   YES   NO (Selecting yes indicates you have tuffiled all featured program minimum requirems)                                                                                                                                                                                                                                                                                                                              |
| Description:  LIFE PROGRAMS: Pregnancy Concentration of the Concentratio | Featured Program? YES NO  [Selecting yes indicates you have fulfilled all featured program minimum requirems  Featured Program? YES NO  [Selecting yes indicates you have fulfilled all featured program minimum requirems  Featured Program? YES NO  [Featured Program? YES NO                                                                                                                                                                                                              |
| Description:  LIFE PROGRAMS: Pregnancy C Refugee Relief, Silver Rose, Mass  1. Program Name: Program Description:  2. Program Name: Program Description: 3. Program                                                                                                                                                                                                                                                                                                                                                                                                                                                                                                                                                                                                                                                                                                                                                                                                                                                                                                                                                                                                                                                                                                                                                                                                                                                                                                                                                                                                                                                                                                                                                                                                                                                                                                                                                                                                                                                                                                                                                            | Featured Program?  YES NO  (Selecting yes indicates you have fulfilled all featured program minimum requirems)  Featured Program?  YES NO  (Selecting yes indicates you have fulfilled all featured program minimum requirems)  Featured Program?  YES NO  (Selecting yes indicates you have fulfilled all featured program minimum requirems)                                                                                                                                               |
| Description:  LIFE PROGRAMS: Pregnancy C Refugee Relief, Silver Rose, Mass  1. Program Name: Program Description:  2. Program Name: Program Description:  3. Program Name: Program Name: Program Name: Program Name:                                                                                                                                                                                                                                                                                                                                                                                                                                                                                                                                                                                                                                                                                                                                                                                                                                                                                                                                                                                                                                                                                                                                                                                                                                                                                                                                                                                                                                                                                                                                                                                                                                                                                                                                                                                                                                                                                                           | Featured Program? YES NO  [Sistecting yes indicates you have fulfilled all featured program minimum requirement  Featured Program? YES NO  [Sistecting yes indicates you have fulfilled all featured program minimum requirement  Featured Program? YES NO  [Sistecting yes indicates you have fulfilled all featured program minimum requirement  Featured Program? YES NO  [Sistecting yes indicates you have fulfilled all featured program minimum requirement  Featured Program? YES NO |
| Description:  LIFE PROGRAMS: Pregnancy C Refugee Relief, Silver Rose, Mass  1. Program Name: Program Description:  2. Program Name: Program Description:  3. Program Name: Program Name: Program Description:  4. Program                                                                                                                                                                                                                                                                                                                                                                                                                                                                                                                                                                                                                                                                                                                                                                                                                                                                                                                                                                                                                                                                                                                                                                                                                                                                                                                                                                                                                                                                                                                                                                                                                                                                                                                                                                                                                                                                                                      | Featured Program? YES NO  [Selecting yes indicates you have fulfilled all featured program minimum requirems  Featured Program? YES NO  [Selecting yes indicates you have fulfilled all featured program minimum requirems  Featured Program? YES NO  [Selecting yes indicates you have fulfilled all featured program minimum requirems  Featured Program? YES NO  [Selecting yes indicates you have fulfilled all featured program minimum requirems                                       |

When you complete SP7 for 2024-2025

https://www.kofc.org/un/en/forms/council/columbian\_awardap\_p.pdf