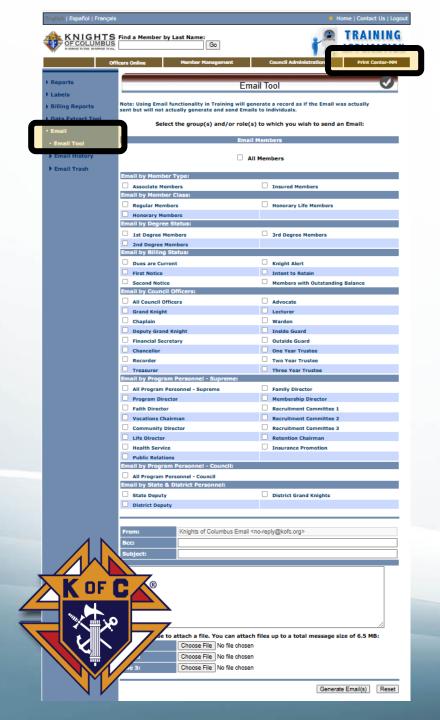

ts of Columbus** 



## Using Member Management/ Print Center

English | Español | Français

Home | Contact Us | Logout



Go



Officers Online

Member Management

**Council Administration** 

**Print Center-MM** 

- Reports
- Labels
- Billing Reports
- Data Extract Tool
- Email

### Print Center - Reports



### **Council Reports**

- 1. Current Officers
- 2. Next Fraternal Year Officers
- 3. Current Service Program Personnel
- 4. Next Fraternal Year Service Program Personnel
- 5. Member Birthdays
- 6. Years of Service
- 7. Member Wedding Anniversaries
- 8. Council Members by Assembly
- 9. Wife Birthdays
- 10. Contact List
- 11. Ordination Anniversaries
- 12. Degree Level Reports
- 13. Fourth Degree Prospects
- 14. Member Information Report



## Using Member Management/ Print Center





# **Email Facility**

- The **Email Feature** in the Member Management system allows you to efficiently communicate with members by sending messages to selected groups. Here's how it works:
  - **1. Select Recipients** Choose individual members or predefined groups within the system.
  - **2. Compose Your Message** Draft an email with important updates, reminders, or announcements.
  - **3.** Click to Send Once you've selected the groups and reviewed your message, send the email directly from the platform.
- This feature ensures effective and organized communication with council members, officers, and program leaders—all within the system.



## Data Extract Tool

- Navigate to the Data
   Extraction Tool Found
   under the Print Center tab.
- Select Your Data Fields Choose what member d