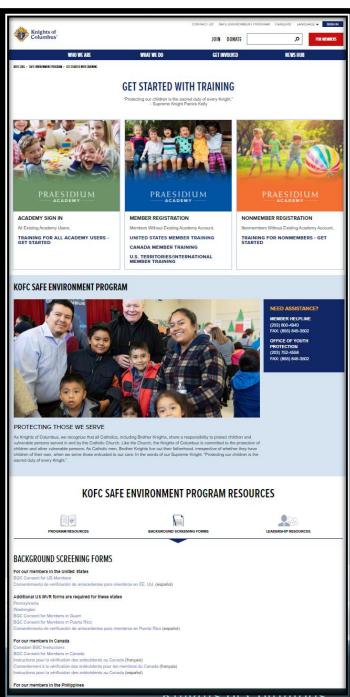

# Program / Membership Director Training 2025-2026

### WE ARE FAITH IN ACTION

Revision 2, April 13<sup>th</sup>, 2025

Council Membership & Program Training Mi

# **Program / Membership Director \*** No presentation is perfect **Training 2025-2026 \*** If you see and issue, please

Council Membership & Program Training Michigan State Council Knights of Columbus send the information to:
Joe Langhauser at
<u>j.langhauser@mikofc.org</u>