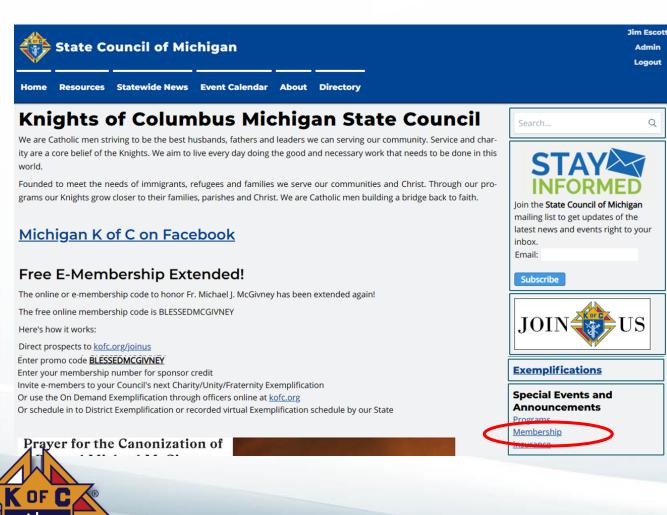

#### **Knights of Columbus Michigan State Council**

We are Catholic men striving to be the best husbands, fathers and leaders we can serving our community. Service and charity are a core belief of the Knights. We aim to live every day doing the good and necessary work that needs to be done in this world.

Founded to meet the needs of immigrants, refugees and families we serve our communities and Christ. Through our programs our Knights grow closer to their families, parishes and Christ. We are Catholic men building a bridge back to faith.

#### Michigan K of C on Facebook

#### Free E-Membership Extended!

The online or e-membership code to honor Fr. Michael J. McGivney has been extended again!

The free online membership code is BLESSEDMCGIVNEY

Here's how it works:

Direct prospects to kofc.org/joinus Enter promo code **BLESSEDMCGIVNEY** Enter your membership number for sponsor credit Invite e-members to your Council's next Charity/Unity/Fraternity Exemplification Or use the On Demand Exemplification through officers online at kofc.org Or schedule in to District Exemplification or recorded virtual Exemplification schedule by our State

Prayer for the Canonization of

Insurance

Jim Escot

Admin

igan State Council

**Knights of Columbus** 