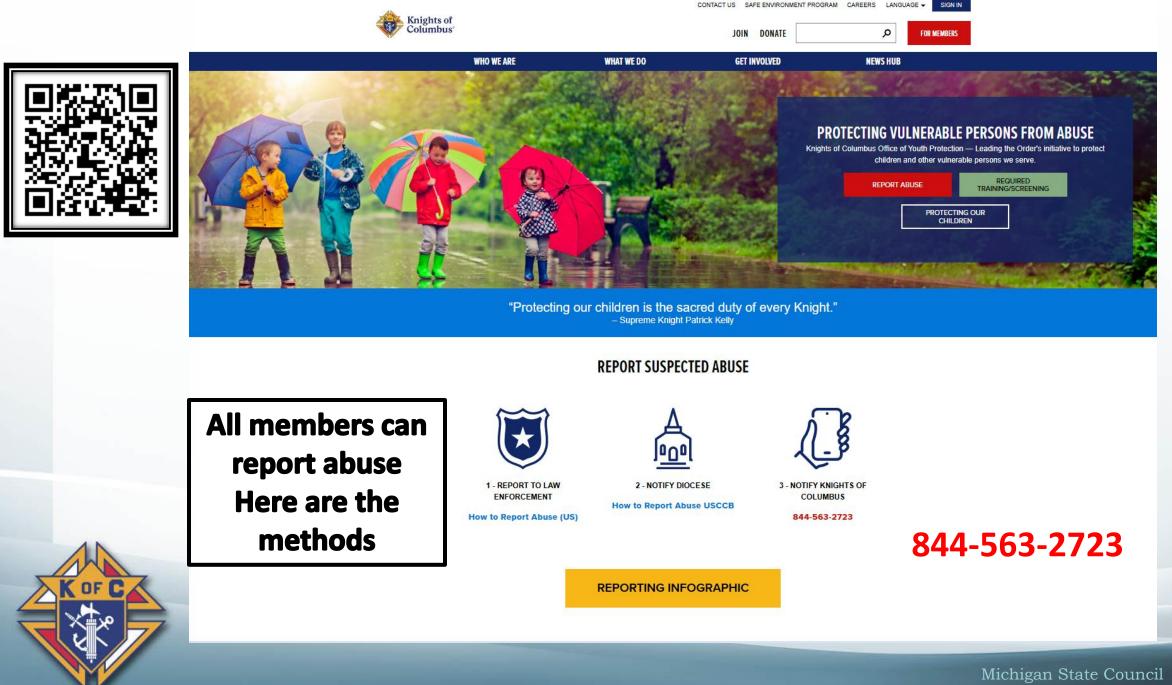

s, events, and activities sponsored by the Knights of Columbus. Please click the Praesidium Academy button below to complete your training. The training modules are available in English, French and Spanish.

If you experience any technical difficulties, please contact Praesidium Support at 1-877-777-0070, Monday-Friday, 8-5 p.m. CST. You may also email <u>support@praesidiuminc.com</u> at any time.

If you have any questions or concerns about the Knights of Columbus Safe Environment Program, please contact our Member Helpline at (203) 800-4940 or via email at <u>youthleader@kofc.org</u>. You may also call customer service toll free at (800) 380-9995 and ask for the Safe Environment Program Member Helpline.

Fratemally,

Office of Youth Protection

Click here to access Praesidium Academy





Knights of Columbus



## **GET STARTED WITH TRAINING**

"Protecting our children is the sacred duty of every Knight." – Supreme Knight Patrick Kelly

- Green is for "ALL" required users including new members.
- Blue is for nonrequired members.
- Orange is for other volunteers such as wives.
- Blue and orange are not currently operational.



ACADEMY SIGN IN

All Existing Academy Users.

TRAINING FOR ALL ACADEMY USERS -GET STARTED



MEMBER REGISTRATION Members Without Existing Academy Account. UNITED STATES MEMBER TRAINING CANADA MEMBER TRAINING U.S. TERRITORIES/INTERNATIONAL

MEMBER TRAINING



## PRAESIDIUM

### NONMEMBER REGISTRATION

Nonmembers Without Existing Academy Account.

TRAINING FOR NONMEMBERS - GET STARTED





This is the onboarding screen for new Directors or old Directo