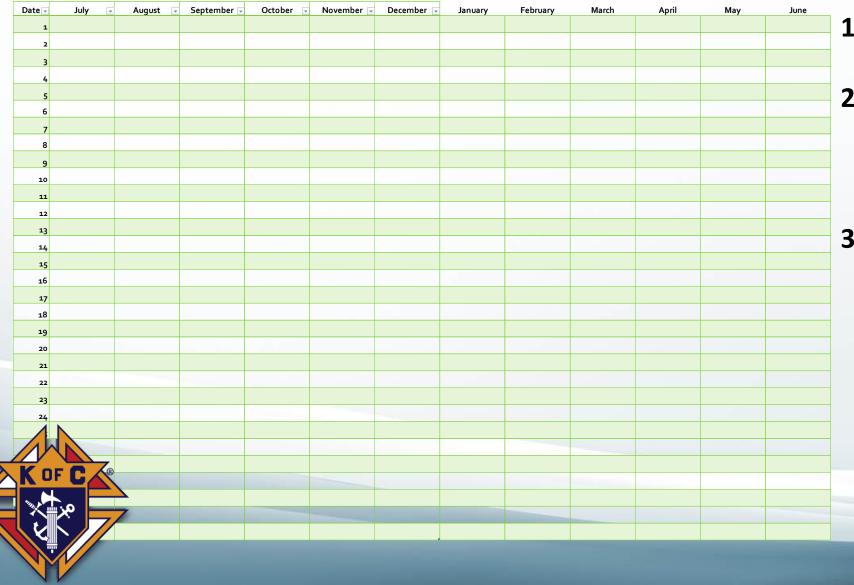

#### 2. Planning and Coordination

- Develop a yearly calendar of events and programs. Use Fraternal Planner (Form #5033)
- Coordinate with council members to assign responsibilities for each event.
- Ensure all programs meet the requirements for the Columbian Award. Forms:
- Annual Survey of Fraternal Activity (Form #1728) Due by January 31st
- Columbian Award Application (Form #SP-7) Due by June 30th