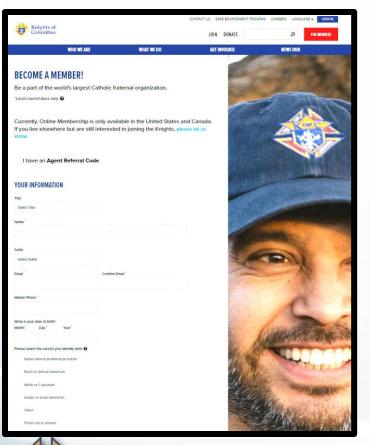

### Your Computer or Phone for "Join Us" 1st Year Free

- On line or your phone to sign up an Emember
- Remember a candidate is not officially a member until they confirm via the email sent to them after signing up.
- Use this QR Code in your
   communications and business cards to
   get a prospect there quickly

Promo Code: BLESSEDMCGIVNEY

https://www.kofc.org/secure/en/join/join-kofc.html

#### Promo Code BLESSEDMCGIVNEY

As we continue to celebrate Blessed Michael J. McGivney's Beatification, please enter the Promo Code to join online for free.