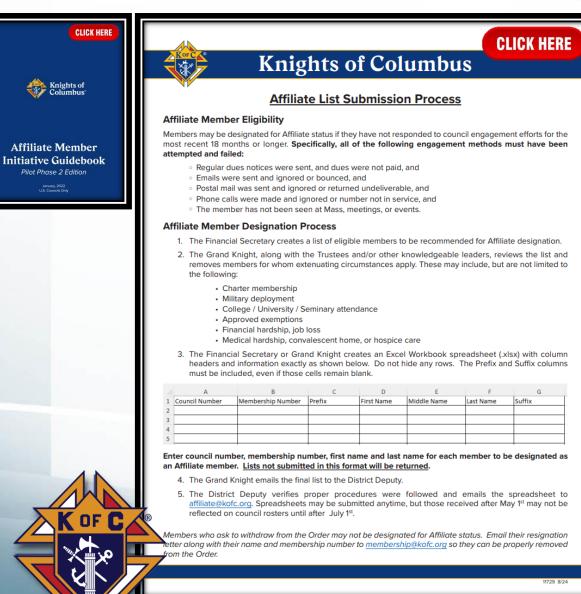

## **Removing Council Members**

| Do NOT remove these members                                         |
|---------------------------------------------------------------------|
| Religious (Priests, Deacons, Brothers)                              |
| Members close to Honorary status                                    |
| Disabled members – Disability Relief form 1831                      |
| Members down on their luck – Affiliate Program                      |
| Non-payment of Dues (3+ years) – Affiliate Program                  |
| Moved away – transfer them to a new council or<br>Affiliate Program |
|                                                                     |

#### Note:

- 1. The only people who can determine if a person is NOT a practical Catholic are (1) the member and/or (2) his Pastor
- 2. Affiliate Initiative is the method for removing members from the Council.

## **Removing Members**

#### Do not remove if:

- Life or Honorary Life Member (or close)
- Clergy
- Disabled (You can fill out form 1831m Application for Per Capita Disability Exemption)

#### Remove using Form 100 if:

- No Longer a catholic
- Due to Felony conviction
- Or with a written letter of resignation (Send copy of the (Fillable) form 100 with the letter to... Membership@kofc.org

#### Move to affiliate program if:

- Lack of payment over multiple years and does not respond phone calls or emails.
- This will only be accepted in Excel Format and must be sent to supreme by the District Deputy and can only be used if you have used the process prior
- If this the first time the District Deputy needs the State Deputy to Submit.
- FAQ's Link