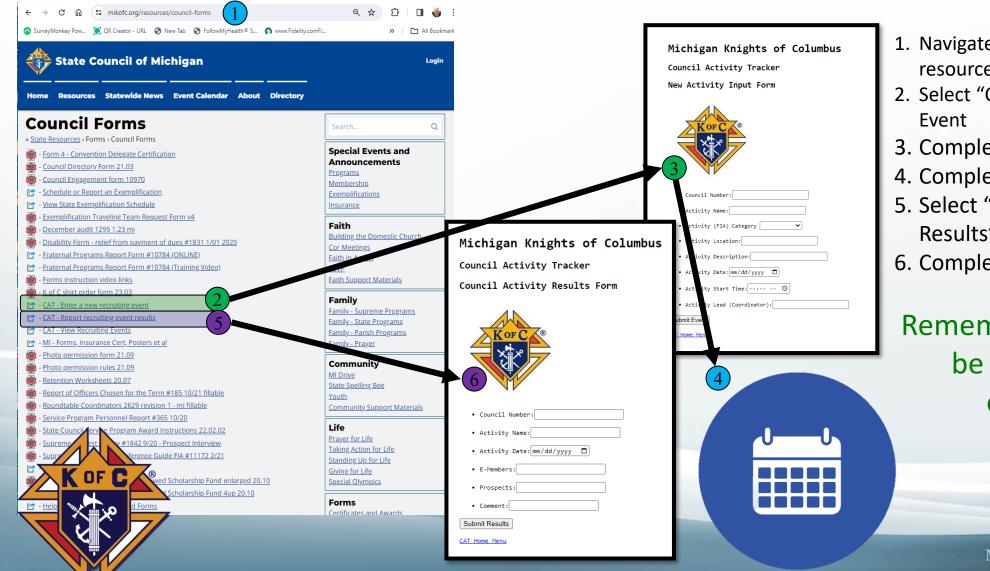

## CAT Training

### (Council Activities Tracker – CAT)

- 1. Navigate to Michigan Knight council resource tab
- 2. Select "CAT Enter a New Inviting
- 3. Complete the Pop-up form
- 4. Complete event
- 5. Select "Report Inviting Event Results"
- 6. Complete the Pop-up form

#### Remember all events can be a requitement opportunity