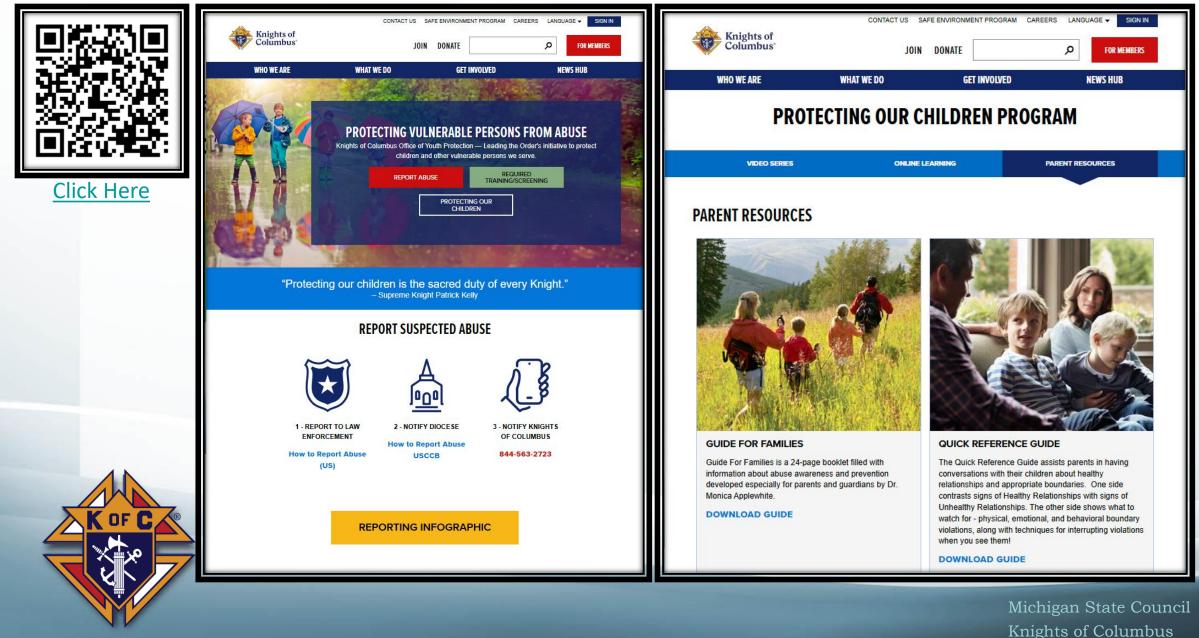

### Your Computer or Phone for "Join Us" 1st Year Free

- On line or your phone to sign up an Emember
- Remember a candidate is not officially a member until they confirm via the email sent to them after signing up.
- Use this QR Code in your
   communications and business cards to
   get a prospect there quickly

Promo Code: BLESSEDMCGIVNEY

https://www.kofc.org/secure/en/join/join-kofc.html

#### Promo Code BLESSEDMCGIVNEY

As we continue to celebrate Blessed Michael J. McGivney's Beatification, please enter the Promo Code to join online for free.