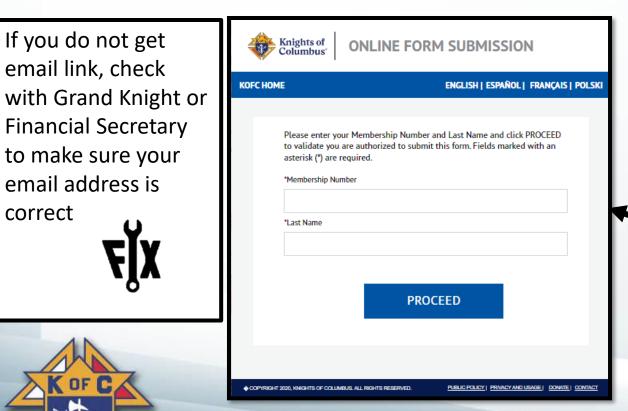

## **Pre Test of Knowledge** What is your newest Email Address?

PDXXX@mikofc.org (Program) MDXXX@mikofc.org (Membership) Were XXX is Council Number **Program Director, Grand Knight,** Membership, and Financial Secretary all have email accounts that transition with the **position.** Ask the past program director for

the current password

Note: State Leaders are assigned permanent Emails:(first initial).(last name)@mikofc.org

### How to Break Into The Email? What is your newest Email Address?

| Michigan Knigh<br>Email St          |                   |                     | Guest User   Sigr<br>🖷 💳 🐼  |
|-------------------------------------|-------------------|---------------------|-----------------------------|
| Support Center Home                 | Open a New Ticket | Gheck Ticket Status |                             |
| Open a New Ticket                   |                   |                     |                             |
| Please fill in the form below to op | en a new ticket.  |                     |                             |
| Contact Information                 |                   |                     |                             |
| Personal Email Address              |                   |                     |                             |
|                                     |                   |                     |                             |
| Full Name *                         |                   |                     |                             |
| Phone Number *                      |                   |                     |                             |
|                                     |                   |                     |                             |
| Help Topic                          |                   |                     |                             |
| CAPTCHA Text:                       |                   | 70946               | Enter the text shown on the |
|                                     |                   | image               | 2. *                        |
|                                     | Create Ticke      | t Reset Cancel      |                             |
|                                     |                   |                     |                             |
|                                     |                   |                     |                             |
| KOFI                                |                   |                     |                             |
|                                     |                   |                     |                             |
|                                     |                   | -                   |                             |
|                                     |                   |                     |                             |
|                                     |                   |                     |                             |
|                                     |                   |                     |                             |
|                                     |                   |                     |                             |
|                                     |                   |                     |                             |

### PDXXX@mikofc.org or MDXXX@mikofc.org XXX is Council Number

Program Director, Grand Knight, Membership, and Financial Secretary all have email accounts that transition with the position. Ask the past program director for the current password

If issues go to state website and click on Email Support under systems

| G G mikofc.org                                                                                                                                                                                                                                                                                                                                                                                                    |                                                                            |   |
|-------------------------------------------------------------------------------------------------------------------------------------------------------------------------------------------------------------------------------------------------------------------------------------------------------------------------------------------------------------------------------------------------------------------|----------------------------------------------------------------------------|---|
| v Tab 🚯 FollowMyHealth® 🔇 Commercial Van Sal 🔇 Official Global Web 🔇 Dash                                                                                                                                                                                                                                                                                                                                         | hboard Anywhere »                                                          |   |
| State Council of Michigan                                                                                                                                                                                                                                                                                                                                                                                         |                                                                            |   |
| Free E-Membership Extended!                                                                                                                                                                                                                                                                                                                                                                                       | IOIN                                                                       |   |
| The online or e-membership code to honor Fr. Michael J. McGivney has been extended again!                                                                                                                                                                                                                                                                                                                         | JOIN                                                                       |   |
| The free online membership code is BLESSEDMCGIVNEY                                                                                                                                                                                                                                                                                                                                                                |                                                                            | _ |
| Here's how it works:                                                                                                                                                                                                                                                                                                                                                                                              | <b>Exemplifications</b>                                                    |   |
| Direct prospects to <u>kofc.org/joinus</u><br>Enter promo code <u>BLESSEDMCGIVNEY</u><br>Enter your membership number for sponsor credit<br>Invite e-members to your Council's next Charity/Unity/Fraternity Exemplification<br>Or use the On Demand Exemplification through officers online at <u>kofc.org</u><br>Or schedule in to District Exemplification or recorded virtual Exemplification schedule by our | Special Events and<br>Announcements<br>Programs<br>Membership<br>Insurance |   |
| State                                                                                                                                                                                                                                                                                                                                                                                                             | General Informatio                                                         |   |
| Prayer for the Canonization of                                                                                                                                                                                                                                                                                                                                                                                    | Our Mission - Knights of Co                                                |   |