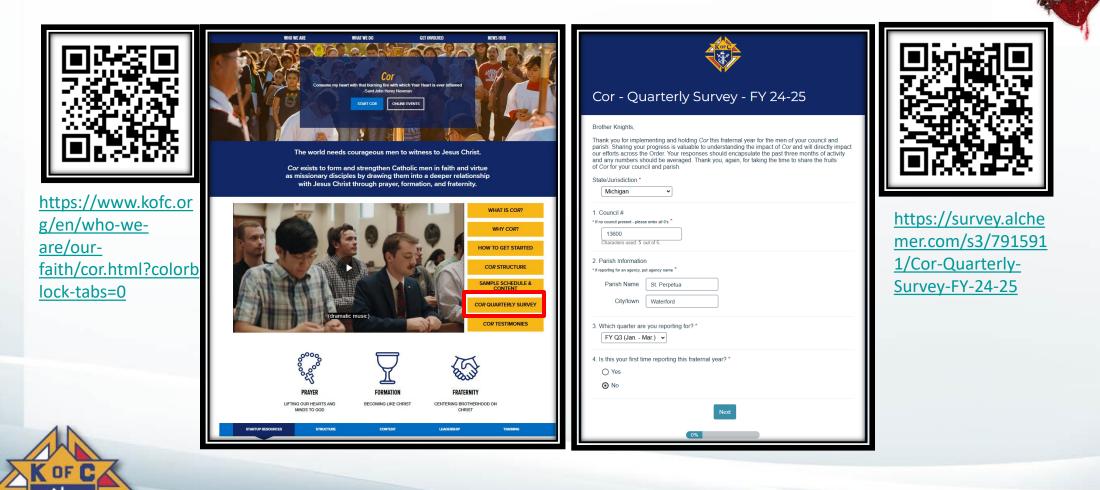

### Your Computer or Phone for "Join Us" 1st Year Free

- On line or your phone to sign up an Emember
- Remember a candidate is not officially a member until they confirm via the email sent to them after signing up.
- Use this QR Code in your
   communications and business cards to
   get a prospect there quickly

Promo Code: BLESSEDMCGIVNEY

https://www.kofc.org/secure/en/join/join-kofc.html

#### Promo Code BLESSEDMCGIVNEY

As we continue to celebrate Blessed Michael J. McGivney's Beatification, please enter the Promo Code to join online for free.