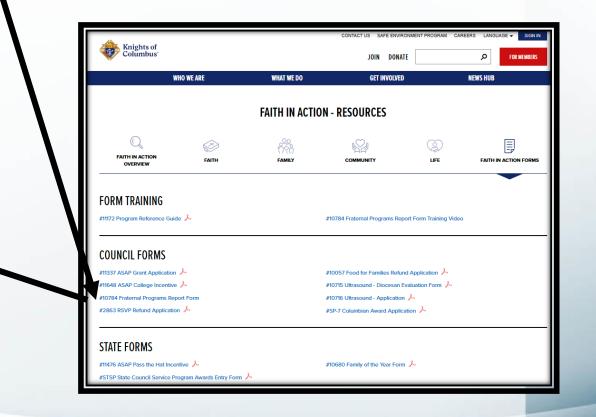

#### Fraternal Programs Report Form

| Faith                           | Family                          | Community                          | Life                               |
|---------------------------------|---------------------------------|------------------------------------|------------------------------------|
| Into the Breach                 | Family of the Month             | Disaster Preparedness              | Christian Refugee Relief           |
| Pilgrim Icon Program            | Keep Christ in Christmas        | Free Throw Championship            | Silver Rose                        |
| Build the Domestic Church Kiosk | Family Fully Alive              | Soccer Challenge                   | Pregnancy Center Support           |
| Rosary                          | Family Week                     | Helping Hands                      | Novena for Life                    |
| Spiritual Reflection            | Consecration to the Holy Family | Catholic Citizenship Essay Contest | Mass for People with Special Needs |
| Holy Hour                       | Family Prayer Night             | Coats for Kids                     | March for Life                     |
| Sacramental Gifts               | Good Friday Family Promotion    | Global Wheelchair Mission          | Special Olympics                   |
| RSVP                            | Food for Families               | Habitat for Humanity               | Ultrasound                         |
| Other                           | Other                           | Other                              | Other                              |

Forms:

Program Report Form (Form #10784) Due as activities are competed

Forms:

 Fraternal Programs Report Form (Form #10784) Due as activities are competed

Detail provided for offline viewing.

#### **<b>\*5.** Communication

- Keep members informed about council activities and opportunities for involvement.
- Use newsletters, emails, and other communication tools to engage members.
- Facilitate open communication between members and council leadership. Forms:
  - Fraternal Programs Report Form (Form #10784)

Forms:

Partnership Profile Report with Special Olympics (Form #10784)

Detail provided for offline viewing.