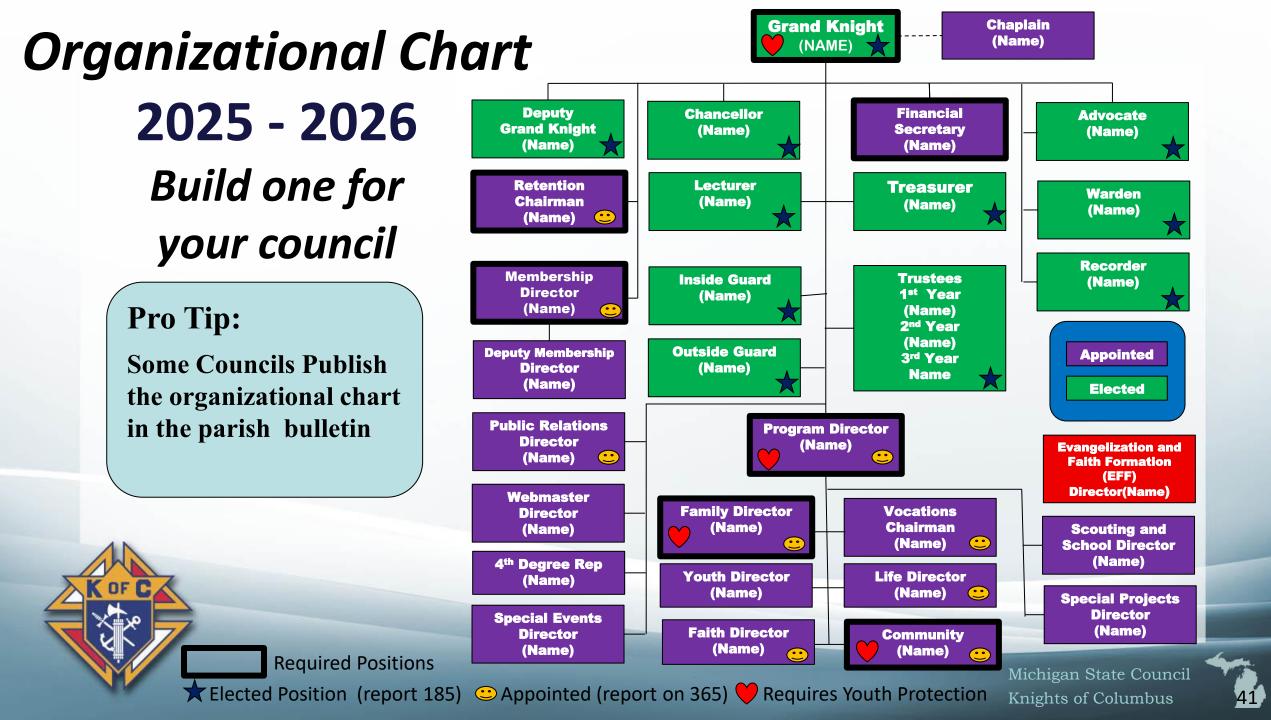

## **Role Comparison**

#### PROGRAM DIRECTOR

- Works with the grand knight in scheduling council programs.
- Manages chairmen and other Knights responsible for implementing the council's programs and activities.
- Keeps accurate records of council programs for reporting on the <u>Annual</u> <u>Survey of Fraternal Activity</u> (#1728) and <u>Columbian Award Application</u> (SP-7).
- Keeps council's public relations chairman informed of all programs for promotion

#### MEMBERSHIP DIRECTOR

- Collaborates with the grand knight on council membership goals.
- Reports using the Council Activities Tracker system (<u>CAT</u>) all recruitment and exemplification activities
- Manages the invitation Committee, Retention Committee and Insurance Promotion Committee.
- Plans and coordinates the council's schedule of invitation programs.